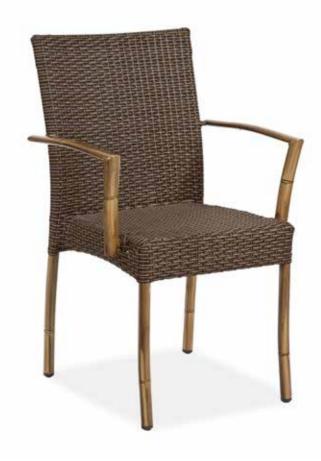

### **Rattan Chair**

Item No.:

Size: 560\*620\*920mm 40HQ: 840PCS

### **Rattan Chair**

In design, the most difficult thing is to think life's real need, then to improve the functionality, after a period of using, users often can clearly feel the convenience, comfortable and safety of user-friendly designs.