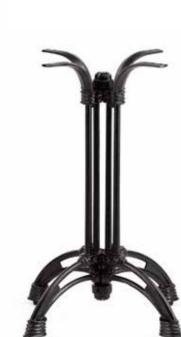

mest cares.



Item No.: Size: 540\*600\*790mm 40HQ: 1344pcs



Iltem No.: Size: 550\*600\*800mm 40HQ: 1520pcs



Item No.: Size: 560\*600\*770mm 40HQ: 1292pcs



# **Classic Chair** \* \* \*\* \*\* **Ariella** Item No.: Size: 560\*580\*840mm 40HQ: 1200pcs



### Jeremy





Item No.: Size: 550\*600\*800mm 40HQ: 1520pcs

Item No.: Size: 55\*57\*78 40HQ: 1152pcs









































Ayala







# Lounge sofa







### **Ariel**



Size: 720\*650\*890mm



Size: 1230\*650\*890mm



Item No.: 40HQ: 50sets



### Lounge bed

Exclusive craftsmanship leads to diversified atmospheres. It delivers unusually pleasures and lets you experience the warmest cares.









Item No.: Size: 2450\*1200\* 40HQ: 110sets

Item No.: Size: dia480\*720mm Material: Cast iron 20FT: 1000pcs



Size: dia620\*730mm Item No.: Material: Cast iron 20FT: 860pcs



Item No.: Size: dia540\*720mm Material: Cast iron 20FT: 1000pcs



Size: dia610\*690mm Material: Cast iron 20FT: 900pcs



Item No.: Size: 430\*430\*760mm Material: Cast iron 20FT: 1000pcs



Item No.: Size: dia430\*730mm Material: Cast iron 20FT: 1060pcs

A perfect design means integration of pleasance and durability, every piece of I of furniture is a good example of its exacting requirements and best-in best quality.



Item No.: Size: dia430\*730mm Material: Cast iron 20FT: 1000pcs



Item No.: Size: dia400\*730mm Material: Cast iron 20FT: 1100pcs



Item No.: Size: 430\*430\*730mm Material: Cast iron 20FT: 1000pcs



Item No.: **E9610** Size: 430\*430\*730cm Material: Cast iron 20FT: 1000pcs



Item No.: Size: 550\*40