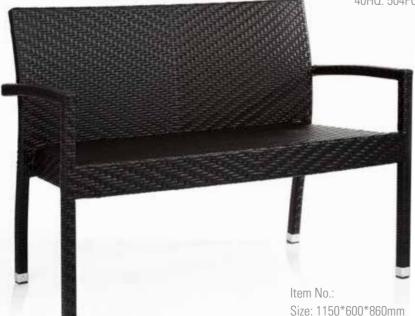

### **Rattan Chair**

Item No.:

Size: 430\*540\*1080mm 40HQ: 304PCS

Item No.:

Size: 330\*330\*760mm 40HQ: 600PCS

Size: 1150\*600\*860mm 40HQ: 504PCS

Iltem No.: Size: 470\*570\*830mm 40HQ: 500PCS

Item No.: Size: 540\*570\*830mm 40HQ: 360PCS