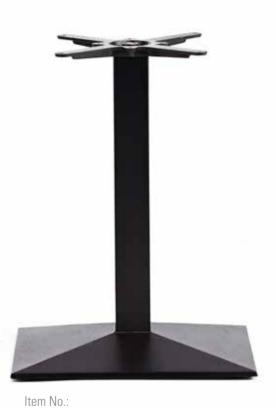

Cast iron 20FT: 1000pcs



Size: dia620\*730mm Item No.: Material: Cast iron 20FT: 860pcs



Item No.: Size: dia540\*720mm Material: Cast iron 20FT: 1000pcs



Size: dia610\*690mm Material: Cast iron 20FT: 900pcs



Item No.: Size: 430\*430\*760mm Material: Cast iron 20FT: 1000pcs



Item No.: Size: dia430\*730mm Material: Cast iron 20FT: 1060pcs

A perfect design means integration of pleasance and durability, every piece of I of furniture is a good example of its exacting requirements and best-in best quality.



Item No.: Size: dia430\*730mm Material: Cast iron 20FT: 1000pcs



Item No.: Size: dia400\*730mm Material: Cast iron 20FT: 1100pcs



Item No.: Size: 430\*430\*730mm Material: Cast iron 20FT: 1000pcs



Item No.: **E9610** Size: 430\*430\*730cm Material: Cast iron 20FT: 1000pcs



Item No.: Size: 550\*400\*730mm Material: Cast iron 20FT: 780pcs

Size: 550\*400\*730mm Material: Cast iron 20FT: 780pcs



Item No.:







After rejected all superficial elements that are irrelevant to quality or space, it reached or even exceeded our imagination to beautiful life.













Table base











### Table top



Teak table top (rectangle)

### Textylene sample