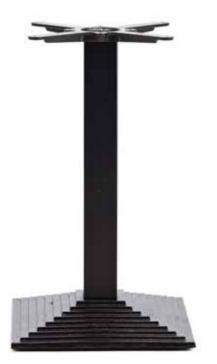

Item No.: Size: dia430\*730mm Material: Cast iron 20FT: 1000pcs

Item No.: Size: dia400\*730mm Material: Cast iron 20FT: 1100pcs

Item No.: Size: 430\*430\*730mm Material: Cast iron 20FT: 1000pcs

Item No.: **E9610** Size: 430\*430\*730cm Material: Cast iron 20FT: 1000pcs

Item No.: Size: 550\*400\*730mm Material: Cast iron 20FT: 780pcs

Size: 550\*400\*730mm Material: Cast iron 20FT: 780pcs

Item No.:

After rejected all superficial elements that are irrelevant to quality or space, it reached or even exceeded our imagination to beautiful life.