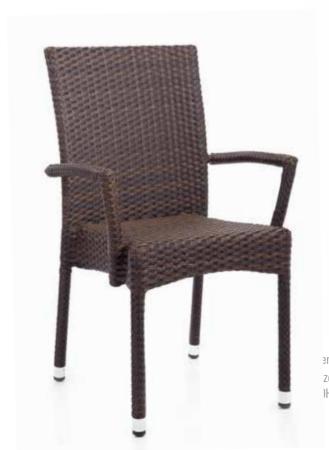

### **Rattan Chair**

Colorful world, crowed city. The heart is too tired, we only want to return the simple and pure life.

Item No.:

Size: 550\*550\*870mm 40HQ: 1200PCS

Item No.: Size:550\*550\*870mm 40HQ: 1200pcs