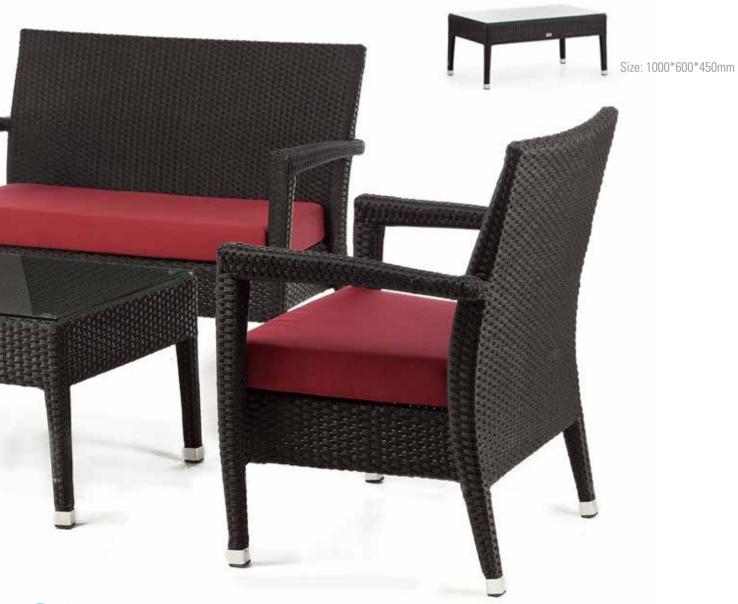

# Lounge sofa

### **Ariel**

Size: 720\*650\*890mm

Size: 1230\*650\*890mm

Item No.: 40HQ: 50sets

### Lounge bed

Exclusive craftsmanship leads to diversified atmospheres. It delivers unusually pleasures and lets you experience the warmest cares.

Item No.: Size: 2450\*1200\* 40HQ: 110sets

Item No.: Size: dia480\*720mm Material: Cast iron 20FT: 1000pcs