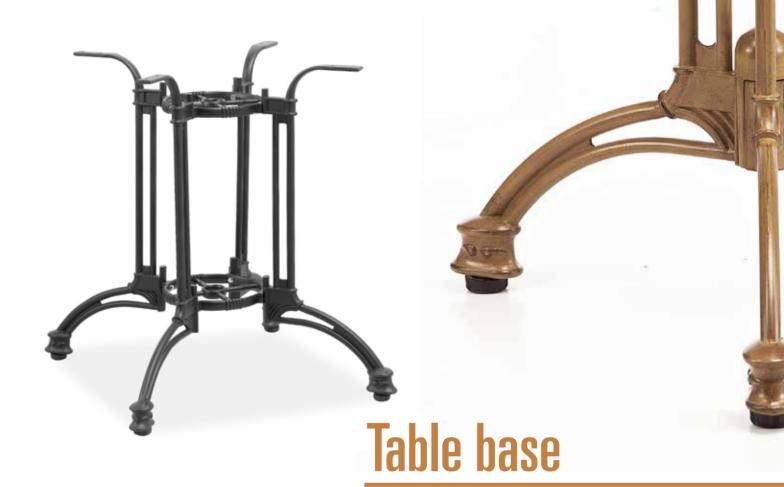

n 20FT: 1000pcs



Size: dia610\*690mm Material: Cast iron 20FT: 900pcs



Item No.: Size: 430\*430\*760mm Material: Cast iron 20FT: 1000pcs



Item No.: Size: dia430\*730mm Material: Cast iron 20FT: 1060pcs

A perfect design means integration of pleasance and durability, every piece of I of furniture is a good example of its exacting requirements and best-in best quality.



Item No.: Size: dia430\*730mm Material: Cast iron 20FT: 1000pcs



Item No.: Size: dia400\*730mm Material: Cast iron 20FT: 1100pcs



Item No.: Size: 430\*430\*730mm Material: Cast iron 20FT: 1000pcs



Item No.: **E9610** Size: 430\*430\*730cm Material: Cast iron 20FT: 1000pcs



Item No.: Size: 550\*400\*730mm Material: Cast iron 20FT: 780pcs

Size: 550\*400\*730mm Material: Cast iron 20FT: 780pcs



Item No.:







After rejected all superficial elements that are irrelevant to quality or space, it reached or even exceeded our imagination to beautiful life.













Table base











### Table top



Teak table top (rectangle)

### Textylene sample