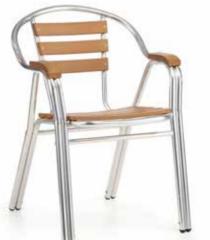

### Diana

Item No.: **E6012** Size: 460\*550\*890mm 40HQ: 850PCS Item No.: **E6012 bar** Size: 460\*610\*1150mm 40HQ: 360PCS