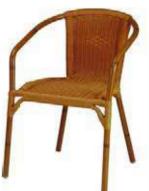

### **Rattan Chair**

Item No.:

Size: 560\*620\*920mm 40HQ: 840PCS

### **Rattan Chair**

In design, the most difficult thing is to think life's real need, then to improve the functionality, after a period of using, users often can clearly feel the convenience, comfortable and safety of user-friendly designs.