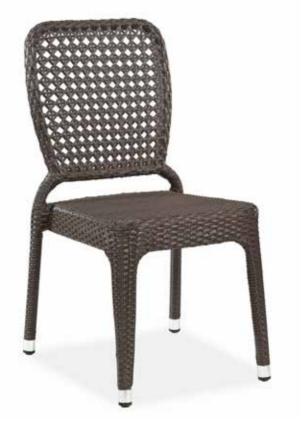

### **Rattan Chair**

Item No.:

Size: 570\*590\*860mm 40HQ: 840PCS

Size: 460\*600\*850mm 40HQ: 1020PCS

rtem Ivo.: Size: 560\*600\*850mm 40HQ: 840PCS

Item No.: Size: 460\*580\*860mm

Item No.: Size: 560\*580\*860mm 40HO: 936PCS

Item No.: Size: 450\*580\*920mm 40HQ: 975PCS

em No.: ze: 550\*580\*920mm JHQ: 780PCS

### **Rattan Chair**

A perfect design means integration of pleasance and durability, every piece of I of furniture is a good example of its exacting requirements and best-in best quality.

Size: 46U\*6UU\*92Umm 40HQ: 975PCS