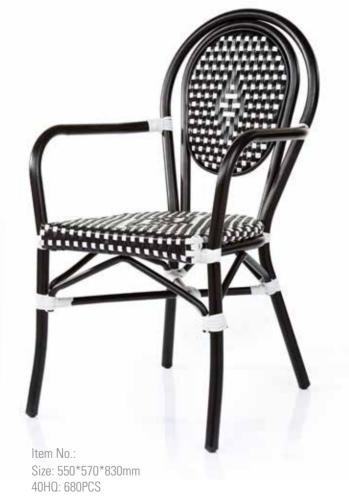

### **Textylene Chair**

Siena

**Textylene Chair** 

Item No.: Size: 570\*570\*830mm 40HQ: 680PCS