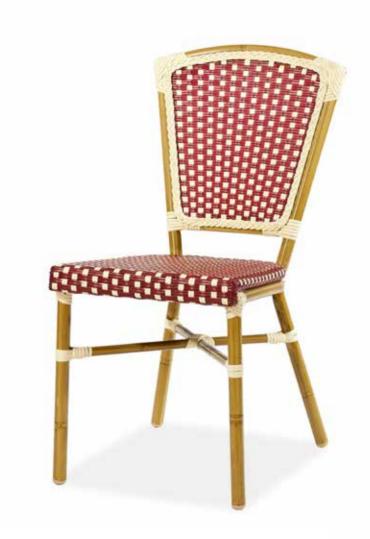

### **Textylene Chair**

Siena

**Textylene Chair** 

Item No.: Size: 570\*570\*830mm 40HQ: 680PCS