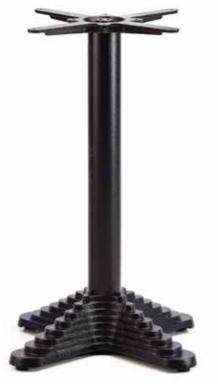

Size: dia620\*730mm Item No.: Material: Cast iron 20FT: 860pcs

Item No.: Size: dia540\*720mm Material: Cast iron 20FT: 1000pcs

Size: dia610\*690mm Material: Cast iron 20FT: 900pcs

Item No.: Size: 430\*430\*760mm Material: Cast iron 20FT: 1000pcs

Item No.: Size: dia430\*730mm Material: Cast iron 20FT: 1060pcs

A perfect design means integration of pleasance and durability, every piece of I of furniture is a good example of its exacting requirements and best-in best quality.