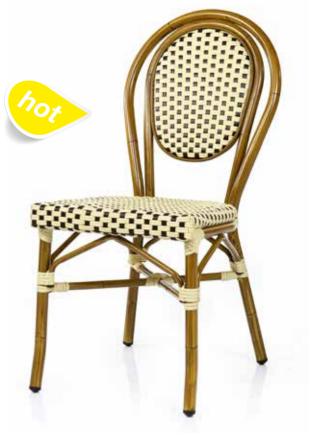

### Diana























Item No.: **E6012** Size: 460\*550\*890mm 40HQ: 850PCS Item No.: **E6012 bar** Size: 460\*610\*1150mm 40HQ: 360PCS







### Admon







Item No.: Size: 550\*600\*850mm 40HQ: 748PCS



### ing Chair

New classical classicism is perfect integration of tradition and modern, its souls comes from classicism staying traditional, focuses on practicality of furniture and improves degree of conform.

### Edna



Item No.: Size: 460\*580\*830mm 40H0: 850PCS



Item No.: Size: 570\*570\*830mm 40HQ: 680PCS





# **Dining Chair**

In design, the most difficult thing is to think life's real need, then to improve the functionality, after a period of using, users often can clearly feel the convenience, comfortable and safety of user-friendly designs.

Jacon



Item No.:

Size: 460\*580\*1150mm

40HQ