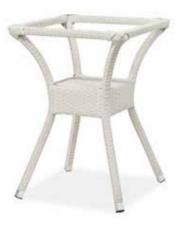

ial: Cast iron 20FT: 1060pcs

A perfect design means integration of pleasance and durability, every piece of I of furniture is a good example of its exacting requirements and best-in best quality.



Item No.: Size: dia430\*730mm Material: Cast iron 20FT: 1000pcs



Item No.: Size: dia400\*730mm Material: Cast iron 20FT: 1100pcs



Item No.: Size: 430\*430\*730mm Material: Cast iron 20FT: 1000pcs



Item No.: **E9610** Size: 430\*430\*730cm Material: Cast iron 20FT: 1000pcs



Item No.: Size: 550\*400\*730mm Material: Cast iron 20FT: 780pcs

Size: 550\*400\*730mm Material: Cast iron 20FT: 780pcs



Item No.:







After rejected all superficial elements that are irrelevant to quality or space, it reached or even exceeded our imagination to beautiful life.













Table base











### Table top



Teak table top (rectangle)

### Textylene sample