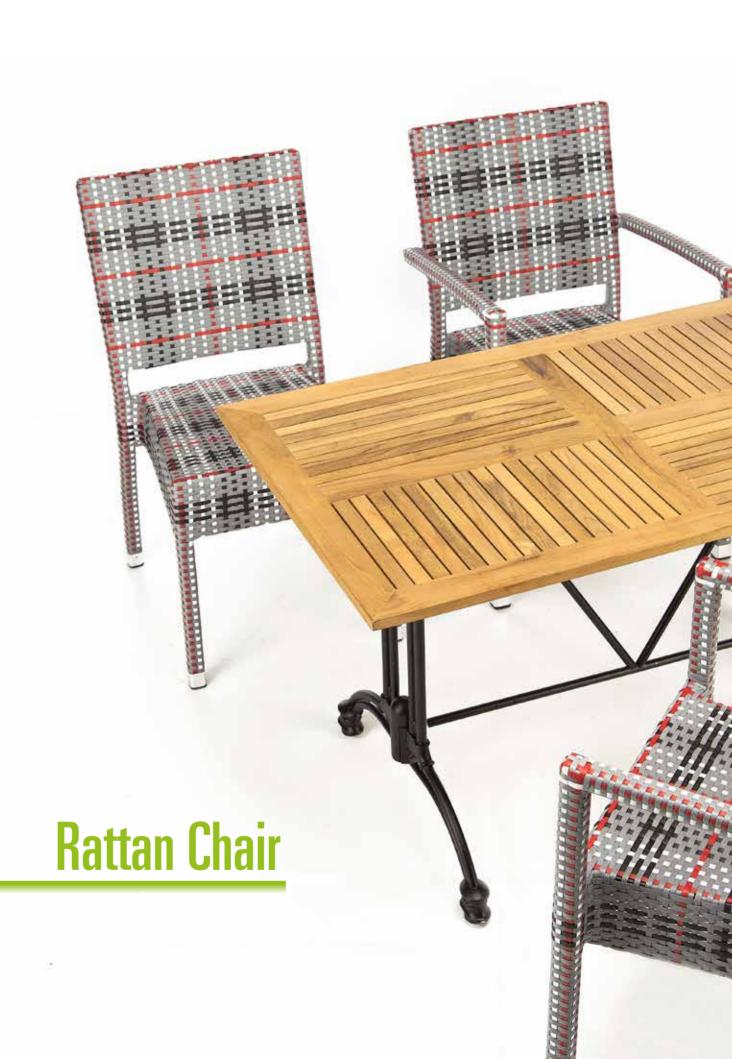

### **Rattan Chair**

Being easy and natural is the pursuit life of modem city people, we gives prominence to unique home taste in way of soft color and image, comfort and naturalness are also taken into

### **Rattan Chair**

New classical classicism is perfect integration of tradition and modern, its souls comes from classicism staying traditional, focuses on practicality of furniture and improves degree of conform.