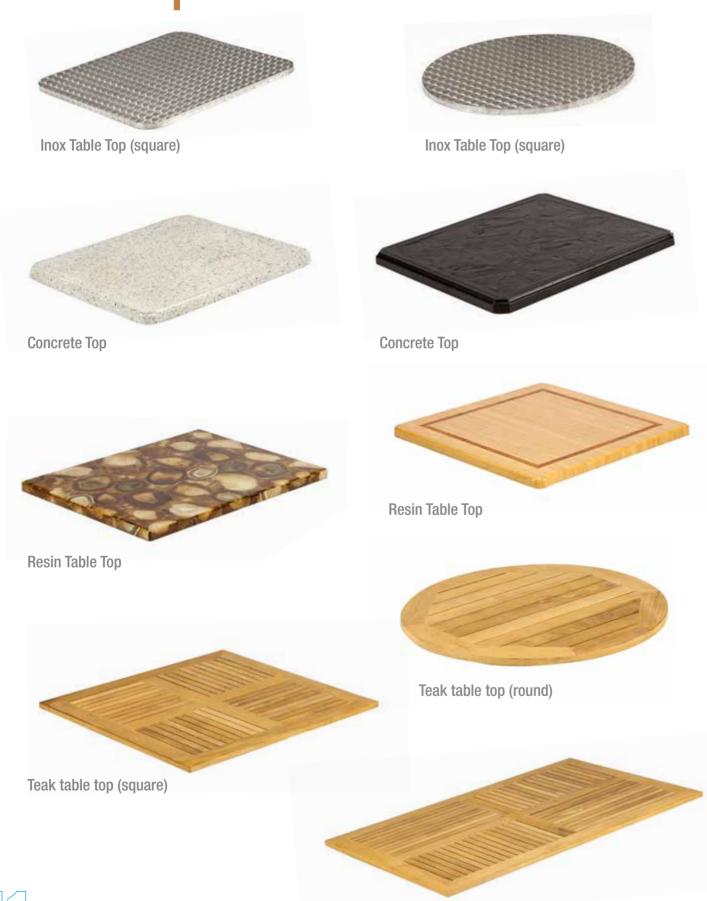

FT: 1060pcs

A perfect design means integration of pleasance and durability, every piece of I of furniture is a good example of its exacting requirements and best-in best quality.



Item No.: Size: dia430\*730mm Material: Cast iron 20FT: 1000pcs



Item No.: Size: dia400\*730mm Material: Cast iron 20FT: 1100pcs



Item No.: Size: 430\*430\*730mm Material: Cast iron 20FT: 1000pcs



Item No.: **E9610** Size: 430\*430\*730cm Material: Cast iron 20FT: 1000pcs



Item No.: Size: 550\*400\*730mm Material: Cast iron 20FT: 780pcs

Size: 550\*400\*730mm Material: Cast iron 20FT: 780pcs



Item No.:







After rejected all superficial elements that are irrelevant to quality or space, it reached or even exceeded our imagination to beautiful life.













Table base











### Table top



Teak table top (rectangle)

### Textylene sample