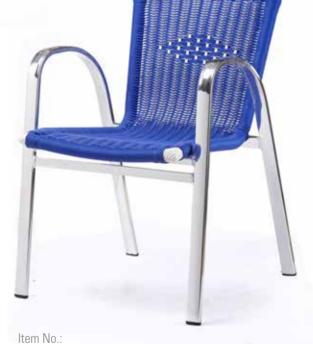

### **Textylene Chair**

A perfect design means integration of pleasance and durability, every piece of I of furniture is a good example of its exacting requirements and best-in best quality.