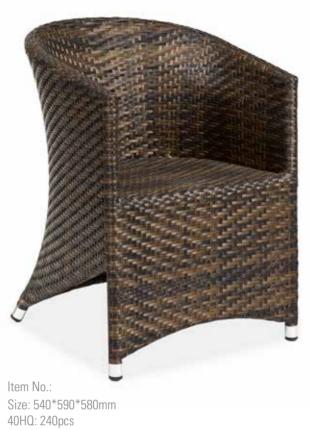

**E7004** Size: 550\*600\*900mm 40HQ: 680pcs



Item No.: **E7065** Size: 560\*580\*860mm 40HQ: 1008pcs



Item No.: **E7066** Size: 450\*580\*860mm 40HQ: 1260pcs



Iltem No.: **E6008ST** Size: 560\*550\*790mm 40HQ: 1088pcs



Item No.: **E1115** Size: 560\*580\*800mm 40HQ: 1200pcs



Item No.: **E5006** Size: 570\*580\*860mm 40HQ: 864pcs



Item No.: **E7064-B** Size: 560\*670\*870mm 40HQ: 864pcs



Item No.: Size: 570\*650\*930mm 40H0: 832pcs



Item No.: Size: 570\*650\*930mm 40H0: 832pcs



Item No.: Size: 570\*560\*850mm 40H0: 320pcs



Item No.: Size: 480\*570\*860mm 40HQ: 1365pcs



Item No.: Size: 540\*570\*860mm 40HQ: 1092pcs



Item No.: Size: 580\*620\*810mm 40HQ: 960pcs



Item No.: Size: 620\*600\*870mm 40HQ: 1075pcs



Item No.:

40HQ: 320pcs

Size: 570\*560\*850mm













Item No.: Size: 540\*620\*880mm 40HO: 240pcs



Item No.: Size: 570\*670\*860mm 40H0: 208pcs







Item No.: Size: 600\*670\*810mm 40HQ: 728pcs



Item No.: Size: 480\*590\*880mm 40HQ: 976pcs



Item No.: Size: 570\*590\*880mm 40HQ: 896pcs

### **Rainbow Chair**















### **Rainbow Chair**

New classical classicism is perfect integration of tradition and modern, its souls comes from classicism staying traditional, focuses on practicality of furniture and improves degree of conform.

Item No.:

Size: 450\*580\*890mm 40HQ: 1200pcs



Item No.: Size: 720\*590\*790mm 40HQ: 900pcs







**Rattan Chair** 









Colorful world, crowed city. The heart is too tired, we only want to return the simple and pure life.





**Axel** 





Item No.: Size: 540\*600\*790mm 40HQ: 1344PCS