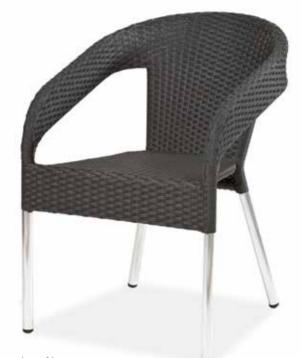

### **Rattan Chair**

Item No.:

Size: 560\*620\*920mm 40HQ: 840PCS

### **Rattan Chair**

In design, the most difficult thing is to think life's real need, then to improve the functionality, after a period of using, users often can clearly feel the convenience, comfortable and safety of user-friendly designs.