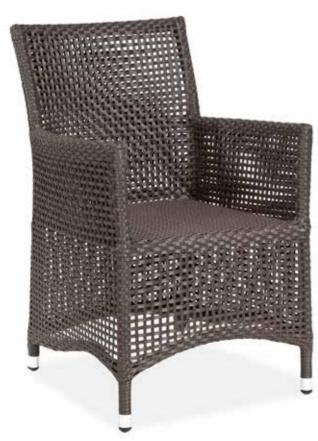

### **Rattan Chair**

Item No.:

Size: 560\*620\*920mm 40HQ: 840PCS

### **Rattan Chair**

In design, the most difficult thing is to think life's real need, then to improve the functionality, after a period of using, users often can clearly feel the convenience, comfortable and safety of user-friendly designs.