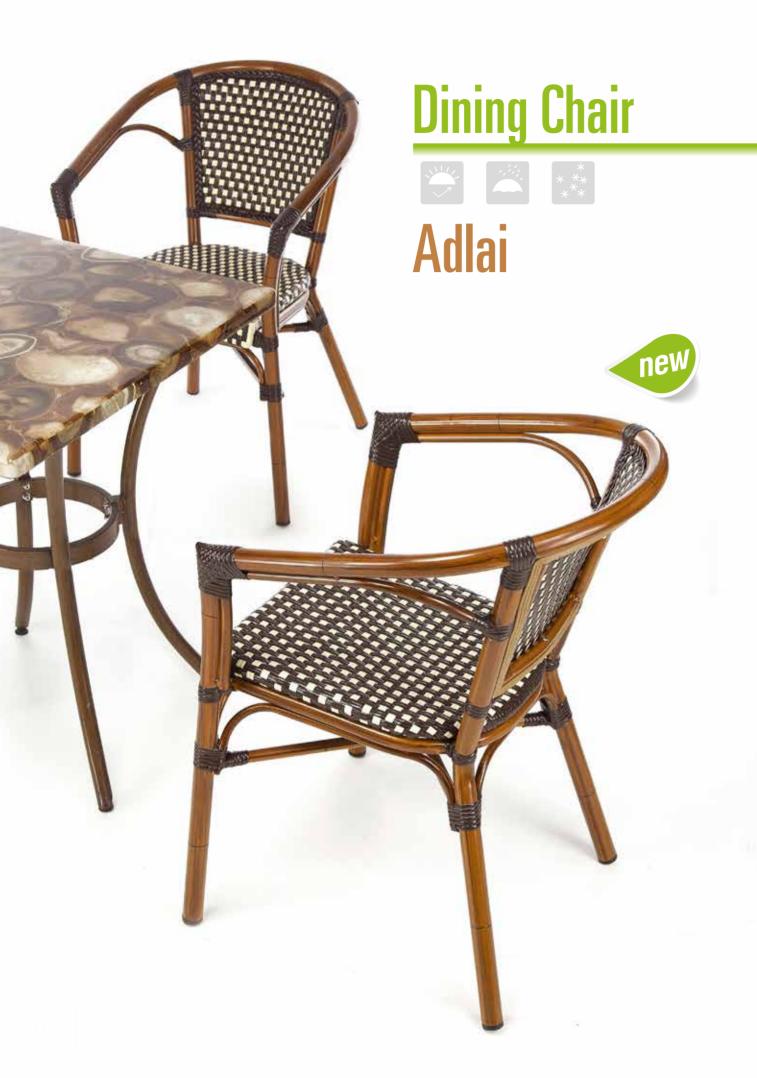

### Diana























Item No.: **E6012** Size: 460\*550\*890mm 40HQ: 850PCS Item No.: **E6012 bar** Size: 460\*610\*1150mm 40HQ: 360PCS







### Admon







Item No.: Size: 550\*600\*850mm 40HQ: 748PCS



### ing Chair

New classical classicism is perfect integration of tradition and modern, its souls comes from classicism staying traditional, focuses on practicality of furniture and improves degree of conform.

### Edna



Item No.: Size: 460\*580\*830mm 40H0: 850PCS



Item No.: Size: 570\*570\*830mm 40HQ: 680PCS





# **Dining Chair**

In design, the most difficult thing is to think life's real need, then to improve the functionality, after a period of using, users often can clearly feel the convenience, comfortable and safety of user-friendly designs.

Jacon



It