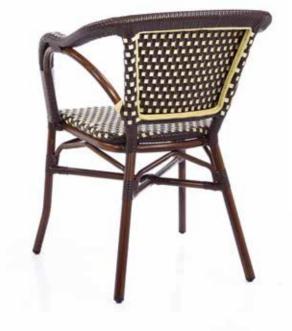

### Textylene Chair

Item No.: Size: 460\*570\*890mm 40H0: 850PCS

Item No.: Size: 460\*570\*880mm 40HQ: 850PCS

Item No.: Size: 460\*570\*880mm 40HQ: 850PCS