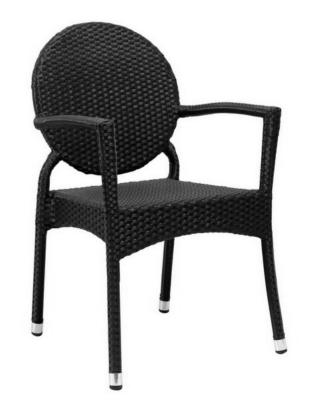

### **Rattan Chair**

A perfect design means integration of pleasance and durability, every piece of I of furniture is a good example of its exacting requirements and best-in best quality.

Size: 46U\*6UU\*92Umm 40HQ: 975PCS