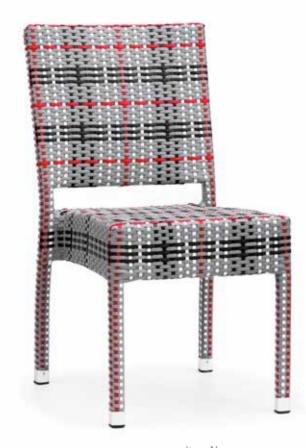

### **Rattan Chair**

Item No.:

Size: 570\*590\*860mm 40HQ: 840PCS

Size: 460\*600\*850mm 40HQ: 1020PCS

rtem Ivo.: Size: 560\*600\*850mm 40HQ: 840PCS

Item No.: Size: 460\*580\*860mm

Item No.: Size: 560\*580\*860mm 40HO: 936PCS