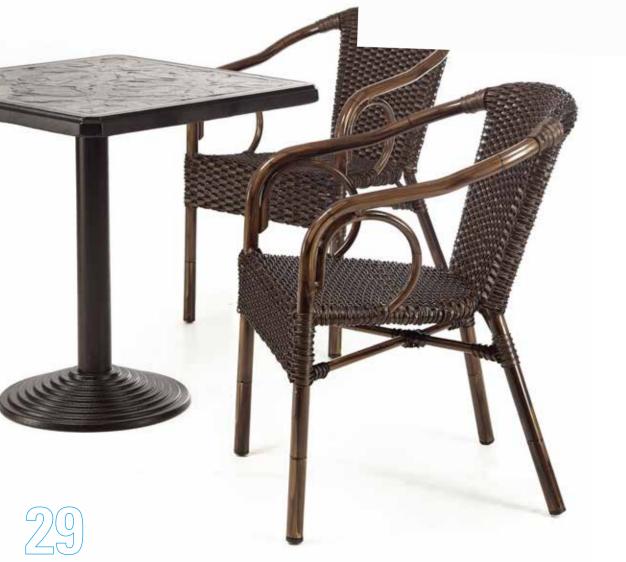

### **Rattan Chair**

### **Rattan Chair**

Colorful world, crowed city. The heart is too tired, we only want to return the simple and pure life.

Item No.:

Size: 550\*550\*870mm 40HQ: 1200PCS

Item No.: Size:550\*550\*870mm 40HQ: 1200pcs