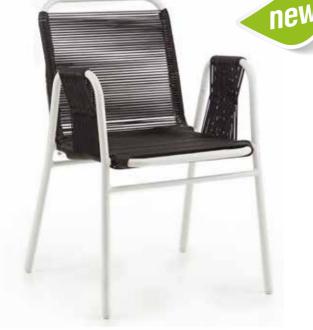

### **Rattan Chair**

Colorful world, crowed city. The heart is too tired, we only want to return the simple and pure life.

Item No.:

Size: 550\*550\*870mm 40HQ: 1200PCS

Item No.: Size:550\*550\*870mm 40HQ: 1200pcs