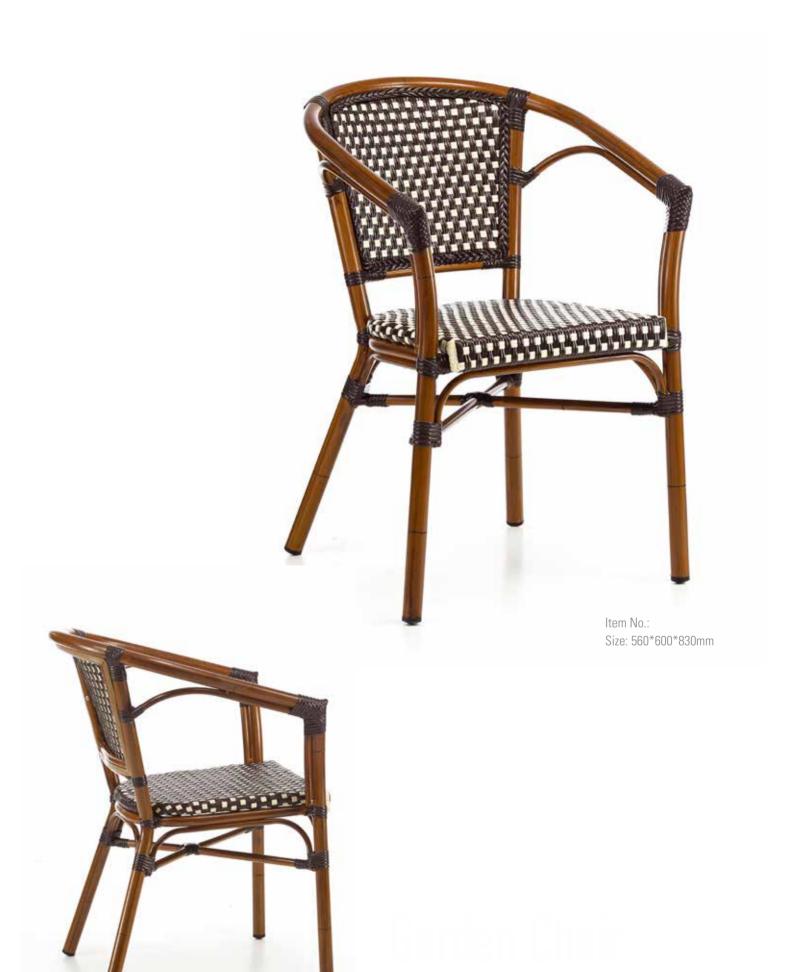

### **Textylene Chair**

Siena

**Textylene Chair** 

Item No.: Size: 570\*570\*830mm 40HQ: 680PCS