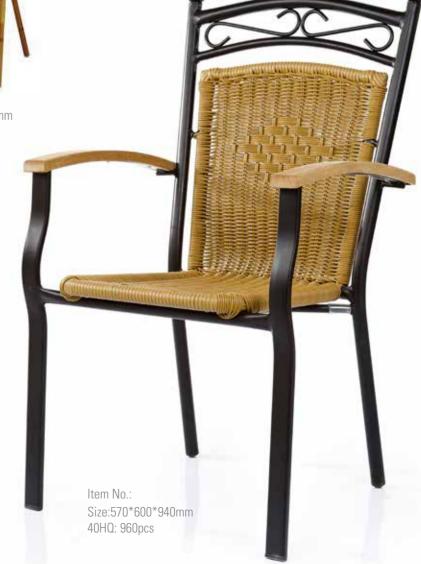

### **Rattan Chair**

A perfect design means integration of pleasance and durability, every piece of I of furniture is a good example of its exacting requirements and best-in best quality.

Size: 46U\*6UU\*92Umm 40HQ: 975PCS