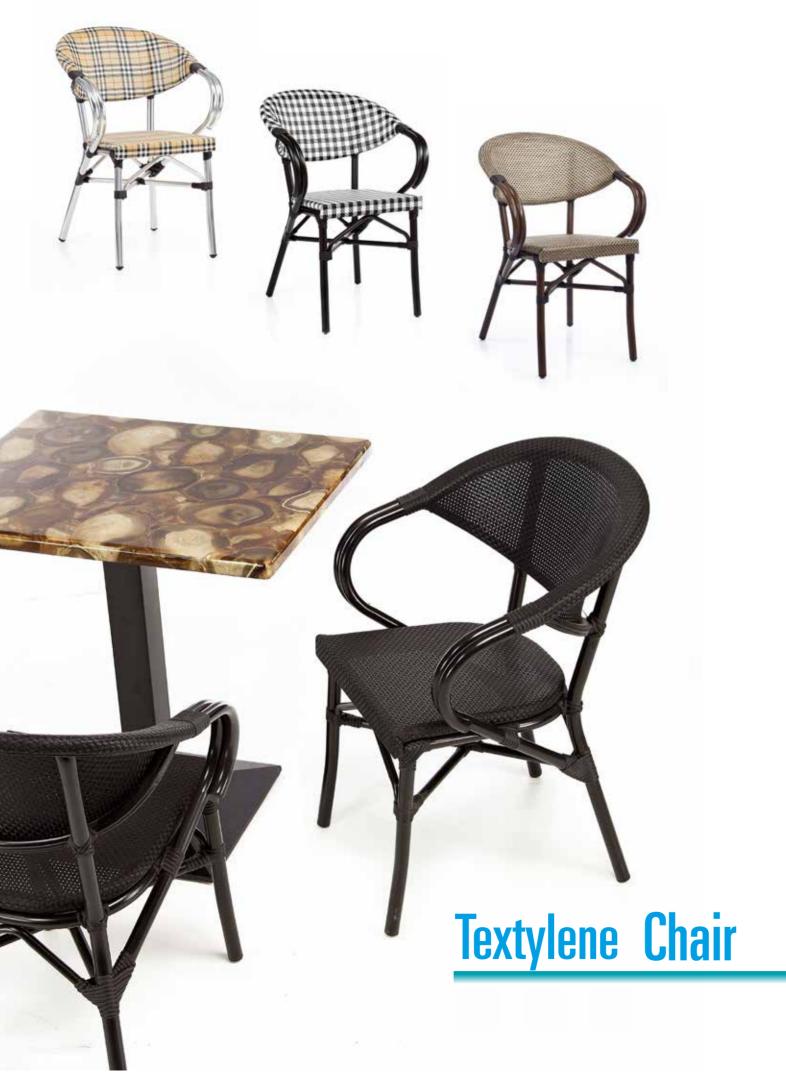

### **Textylene Chair**

### **Textylene Chair**

After rejected all superficial elements that are irrelevant to quality or space, it reached or even exceeded our imagination to beautiful life.

### **Textylene Chair**

A perfect design means integration of pleasance and durability, every piece of I of furniture is a good example of its exacting requirements and best-in best quality.

### **Textylene Chair**

Siena

**Textylene Chair** 

Item No.: Size: 570\*570\*830mm 40HQ: 680PCS

### **Textylene Chair**

Exclusive craftsmanship leads to diversified atmospheres. It delivers unusually pleasures and lets you experience the warmest cares.

### Textylene Chair

Item No.: Size: 460\*570\*890mm 40H0: 850PCS

Item No.: Size: 460\*570\*880mm 40HQ: 850PCS

Item No.: Size: 460\*570\*880mm 40HQ: 850PCS