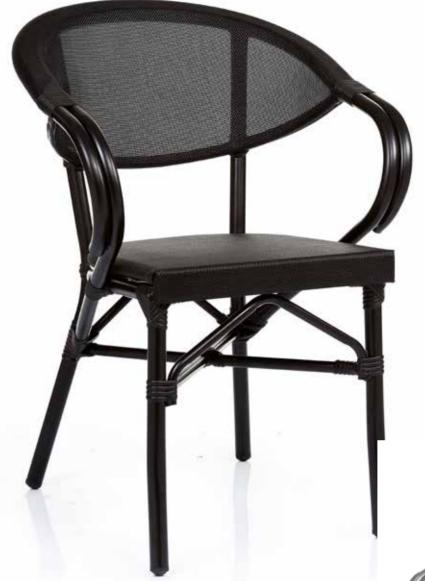

### **Textylene Chair**

Siena

**Textylene Chair** 

Item No.: Size: 570\*570\*830mm 40HQ: 680PCS