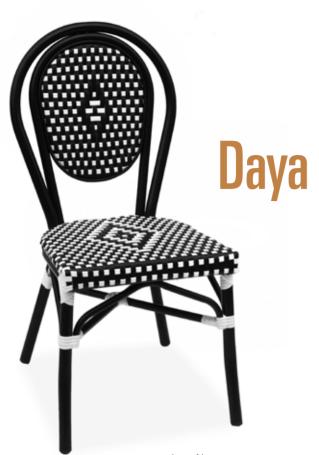

### Textylene Chair

Item No.: Size: 460\*570\*890mm 40H0: 850PCS

Item No.: Size: 460\*570\*880mm 40HQ: 850PCS

Item No.: Size: 460\*570\*880mm 40HQ: 850PCS