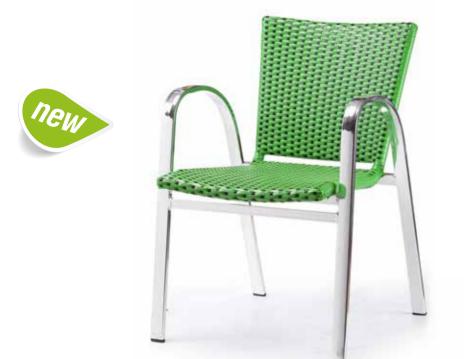

No.:

40HQ: 320pcs

Size: 570\*560\*850mm













Item No.: Size: 540\*620\*880mm 40HO: 240pcs



Item No.: Size: 570\*670\*860mm 40H0: 208pcs







Item No.: Size: 600\*670\*810mm 40HQ: 728pcs



Item No.: Size: 480\*590\*880mm 40HQ: 976pcs



Item No.: Size: 570\*590\*880mm 40HQ: 896pcs

### **Rainbow Chair**















### **Rainbow Chair**

New classical classicism is perfect integration of tradition and modern, its souls comes from classicism staying traditional, focuses on practicality of furniture and improves degree of conform.

Item No.:

Size: 450\*580\*890mm 40HQ: 1200pcs



Item No.: Size: 720\*590\*790mm 40HQ: 900pcs







**Rattan Chair** 









Colorful world, crowed city. The heart is too tired, we only want to return the simple and pure life.





**Axel** 





Item No.: Size: 540\*600\*790mm 40HQ: 1344PCS





Size: 540\*600\*790mm 40HQ: 1344PCS

### **Rattan Chair**



Item No.: Size: 570\*620\*770mm 40HQ: 1296pcs



Item No.: Size: 540\*600\*840mm 40HQ: 1368pcs



Exclusive craftsmanship leads to diversified atmospheres. It delivers unusually pleasures and lets you experience the warmest cares.



Item No.: Size: 540\*600\*790mm 40HQ: 1344pcs



Iltem No.: Size: 550\*600\*800mm 40HQ: 1520pcs



Item No.: Size: 560\*600\*770mm 40HQ: 1292pcs



# **Classic Chair** \* \* \*\* \*\* **Ariella** Item No.: Size: 560\*580\*840mm 40HQ: 1200pcs



### Jeremy





Item No.: Size: 550\*600\*800mm 40HQ: 1520pcs

Item No.: Size: 55\*57\*78 40HQ: 1152pcs









































Ayala







# Lounge sofa







### **Ariel**



Size: 720