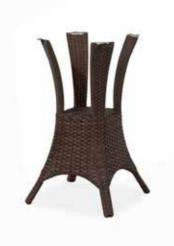

erial: Cast iron 20FT: 1060pcs

A perfect design means integration of pleasance and durability, every piece of I of furniture is a good example of its exacting requirements and best-in best quality.



Item No.: Size: dia430\*730mm Material: Cast iron 20FT: 1000pcs



Item No.: Size: dia400\*730mm Material: Cast iron 20FT: 1100pcs



Item No.: Size: 430\*430\*730mm Material: Cast iron 20FT: 1000pcs



Item No.: **E9610** Size: 430\*430\*730cm Material: Cast iron 20FT: 1000pcs



Item No.: Size: 550\*400\*730mm Material: Cast iron 20FT: 780pcs

Size: 550\*400\*730mm Material: Cast iron 20FT: 780pcs



Item No.:







After rejected all superficial elements that are irrelevant to quality or space, it reached or even exceeded our imagination to beautiful life.













Table base











### Table top



Teak table top (rectangle)

### Textylene sample