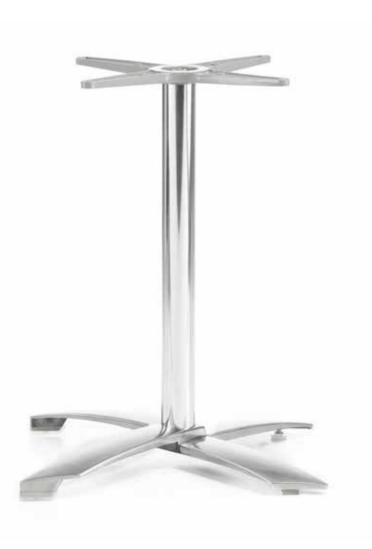

Size: dia430\*730mm Material: Cast iron 20FT: 1060pcs

A perfect design means integration of pleasance and durability, every piece of I of furniture is a good example of its exacting requirements and best-in best quality.



Item No.: Size: dia430\*730mm Material: Cast iron 20FT: 1000pcs



Item No.: Size: dia400\*730mm Material: Cast iron 20FT: 1100pcs



Item No.: Size: 430\*430\*730mm Material: Cast iron 20FT: 1000pcs



Item No.: **E9610** Size: 430\*430\*730cm Material: Cast iron 20FT: 1000pcs



Item No.: Size: 550\*400\*730mm Material: Cast iron 20FT: 780pcs

Size: 550\*400\*730mm Material: Cast iron 20FT: 780pcs



Item No.:







After rejected all superficial elements that are irrelevant to quality or space, it reached or even exceeded our imagination to beautiful life.













Table base











### Table top



Teak table top (rectangle)

### Textylene sample