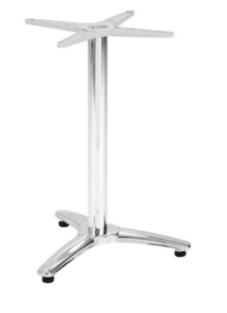

.: Size: dia430\*730mm Material: Cast iron 20FT: 1060pcs

A perfect design means integration of pleasance and durability, every piece of I of furniture is a good example of its exacting requirements and best-in best quality.



Item No.: Size: dia430\*730mm Material: Cast iron 20FT: 1000pcs



Item No.: Size: dia400\*730mm Material: Cast iron 20FT: 1100pcs



Item No.: Size: 430\*430\*730mm Material: Cast iron 20FT: 1000pcs



Item No.: **E9610** Size: 430\*430\*730cm Material: Cast iron 20FT: 1000pcs



Item No.: Size: 550\*400\*730mm Material: Cast iron 20FT: 780pcs

Size: 550\*400\*730mm Material: Cast iron 20FT: 780pcs



Item No.:







After rejected all superficial elements that are irrelevant to quality or space, it reached or even exceeded our imagination to beautiful life.













Table base











### Table top



Teak table top (rectangle)

### Textylene sample