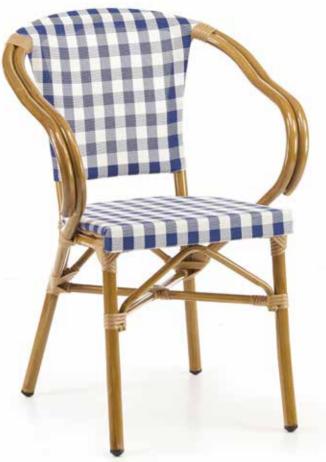

### **Textylene Chair**

Siena

**Textylene Chair** 

Item No.: Size: 570\*570\*830mm 40HQ: 680PCS