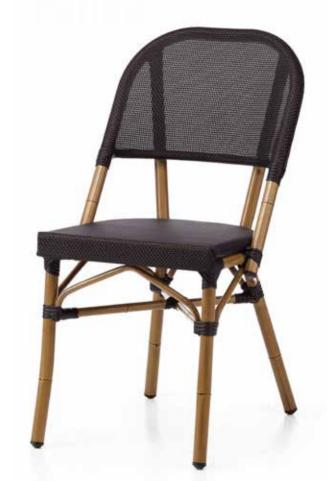

y or space, it reached or even exceeded our imagination to beautiful life.













### **Textylene Chair**

A perfect design means integration of pleasance and durability, every piece of I of furniture is a good example of its exacting requirements and best-in best quality.

### Paris 6





### **Textylene Chair**





Siena



**Textylene Chair** 



Item No.: Size: 570\*570\*830mm 40HQ: 680PCS



### **Textylene Chair**







### **Amalfi**











### **Textylene Chair**

Exclusive craftsmanship leads to diversified atmospheres. It delivers unusually pleasures and lets you experience the warmest cares.



### Item No.: Size: 570\*580\*830mm 40HQ: 680PCS



Item No.:

Item No.:

40HQ: 680PCS

Size: 570\*580\*830mm

Size: 560\*620\*900mm 40HQ: 680PCS







### Textylene Chair



Item No.: Size: 460\*570\*890mm 40H0: 850PCS



Item No.: Size: 460\*570\*880mm 40HQ: 850PCS



Item No.: Size: 460\*570\*880mm 40HQ: 850PCS





### Isral



### **Rattan Chair**

Being easy and natural is the pursuit life of modem city people, we gives prominence to unique home taste in way of soft color and image, comfort and naturalness are also taken into





### **Rattan Chair**

New classical classicism is perfect integration of tradition and modern, its souls comes from classicism staying traditional, focuses on practicality of furniture and improves degree of conform.











Item No.: **E7102** Size: 560\*600\*770mm 40HQ: 780PCS

Asenka

### **Daniel**

### **Rattan Chair**















Item No.:

Size: 560\*620\*920mm 40HQ: 840PCS

### **Rattan Chair**

In design, the mo