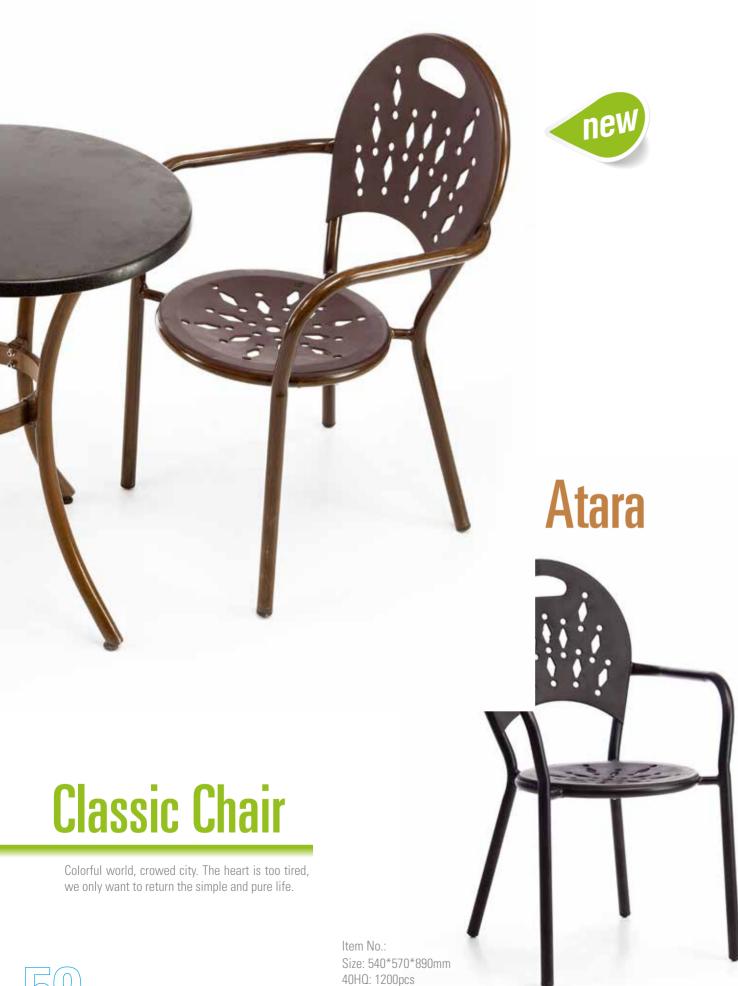

### **Rattan Chair**

Colorful world, crowed city. The heart is too tired, we only want to return the simple and pure life.

Item No.:

Size: 550\*550\*870mm 40HQ: 1200PCS

Item No.: Size:550\*550\*870mm 40HQ: 1200pcs

# **Classic Chair** \* \* \*\* \*\* **Ariella** Item No.: Size: 560\*580\*840mm 40HQ: 1200pcs