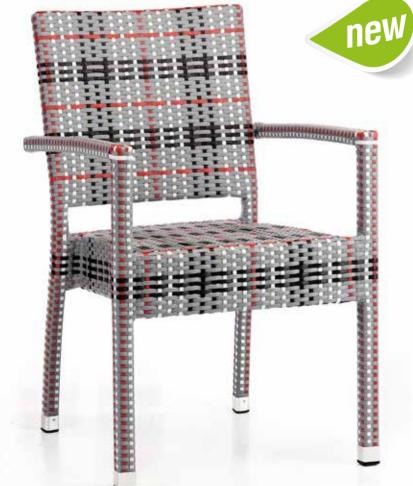

### **Rattan Chair**

Item No.:

Size: 570\*590\*860mm 40HQ: 840PCS

Size: 460\*600\*850mm 40HQ: 1020PCS

rtem Ivo.: Size: 560\*600\*850mm 40HQ: 840PCS

Item No.: Size: 460\*580\*860mm

Item No.: Size: 560\*580\*860mm 40HO: 936PCS