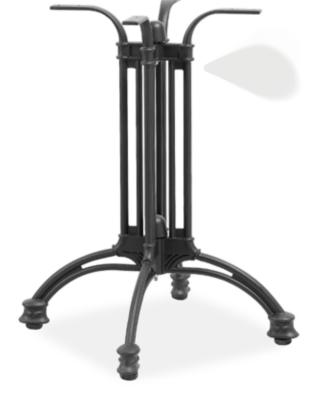

### Lounge bed

Exclusive craftsmanship leads to diversified atmospheres. It delivers unusually pleasures and lets you experience the warmest cares.

Item No.: Size: 2450\*1200\* 40HQ: 110sets

Item No.: Size: dia480\*720mm Material: Cast iron 20FT: 1000pcs

Size: dia620\*730mm Item No.: Material: Cast iron 20FT: 860pcs

Item No.: Size: dia540\*720mm Material: Cast iron 20FT: 1000pcs

Size: dia610\*690mm Material: Cast iron 20FT: 900pcs

Item No.: Size: 430\*430\*760mm Material: Cast iron 20FT: 1000pcs