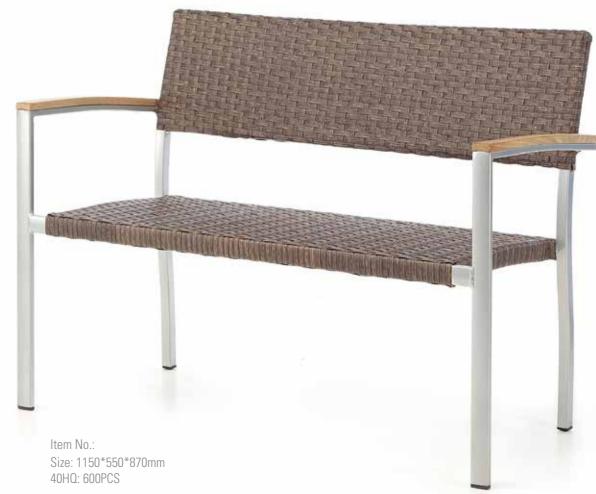

### **Rattan Chair**

Item No.:

Size: 430\*540\*1080mm 40HQ: 304PCS

Item No.:

Size: 330\*330\*760mm 40HQ: 600PCS

Size: 1150\*600\*860mm 40HQ: 504PCS

Iltem No.: Size: 470\*570\*830mm 40HQ: 500PCS

Item No.: Size: 540\*570\*830mm 40HQ: 360PCS