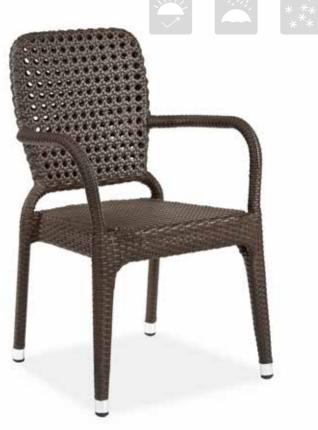

### **Rattan Chair**

### **Rattan Chair**

Colorful world, crowed city. The heart is too tired, we only want to return the simple and pure life.

Item No.:

Size: 550\*550\*870mm 40HQ: 1200PCS

Item No.: Size:550\*550\*870mm 40HQ: 1200pcs