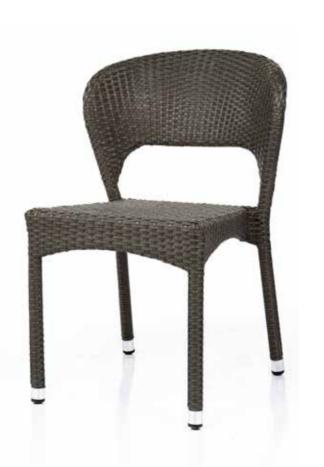

### **Rattan Chair**

Item No.:

Size: 570\*590\*860mm 40HQ: 840PCS

Size: 460\*600\*850mm 40HQ: 1020PCS

rtem Ivo.: Size: 560\*600\*850mm 40HQ: 840PCS

Item No.: Size: 460\*580\*860mm

Item No.: Size: 560\*580\*860mm 40HO: 936PCS