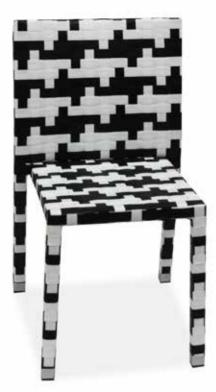

### **Rainbow Chair**

### **Rainbow Chair**

New classical classicism is perfect integration of tradition and modern, its souls comes from classicism staying traditional, focuses on practicality of furniture and improves degree of conform.