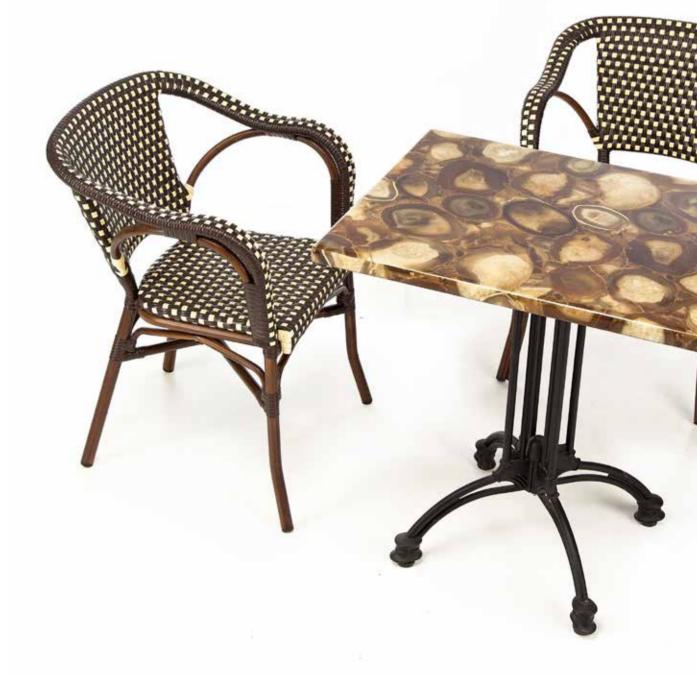

### Textylene Chair

Item No.: Size: 460\*570\*890mm 40H0: 850PCS

Item No.: Size: 460\*570\*880mm 40HQ: 850PCS

Item No.: Size: 460\*570\*880mm 40HQ: 850PCS