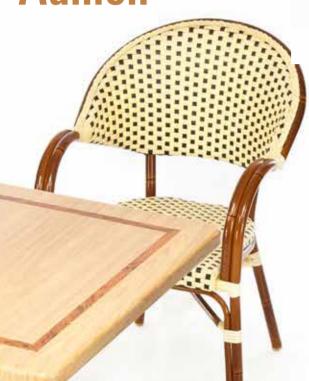

### Diana























Item No.: **E6012** Size: 460\*550\*890mm 40HQ: 850PCS Item No.: **E6012 bar** Size: 460\*610\*1150mm 40HQ: 360PCS







### Admon







Item No.: Size: 550\*600\*850mm 40HQ: 748PCS



### ing Chair

New classical classicism is perfect integration of tradition and modern, its souls comes from classicism staying traditional, focuses on practicality of furniture and improves degree of conform.

### Edna



Item No.: Size: 460\*580\*830mm 40H0: 850PCS



Item No.: Size: 570\*570\*830mm 40HQ: 680PCS





# **Dining Chair**

In design, the most difficult thing is to think life's real need, then to improve the functionality, after a period of using, users often can clearly feel the convenience, comfortable and safety of user-friendly designs.

Jacon



Item No.:

Size: 460\*580\*1150mm

40HQ: 360PCS

















Benson



### Jakarka

### **Textylene Chair**











### **Textylene Chair**

After rejected all superfi