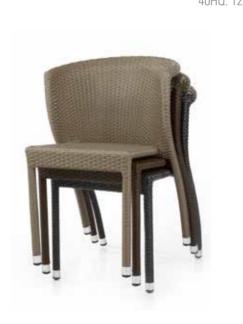

### **Rattan Chair**

Item No.: Size: 550\*620\*780mm 40HQ: 840pcs

**Rattan Chair** 

Item No.: **E6003** Size: 460\*700\*900mm 40HQ: 850pcs

Item No.: **E7004** Size: 550\*600\*900mm 40HQ: 680pcs

Item No.: **E7065** Size: 560\*580\*860mm 40HQ: 1008pcs