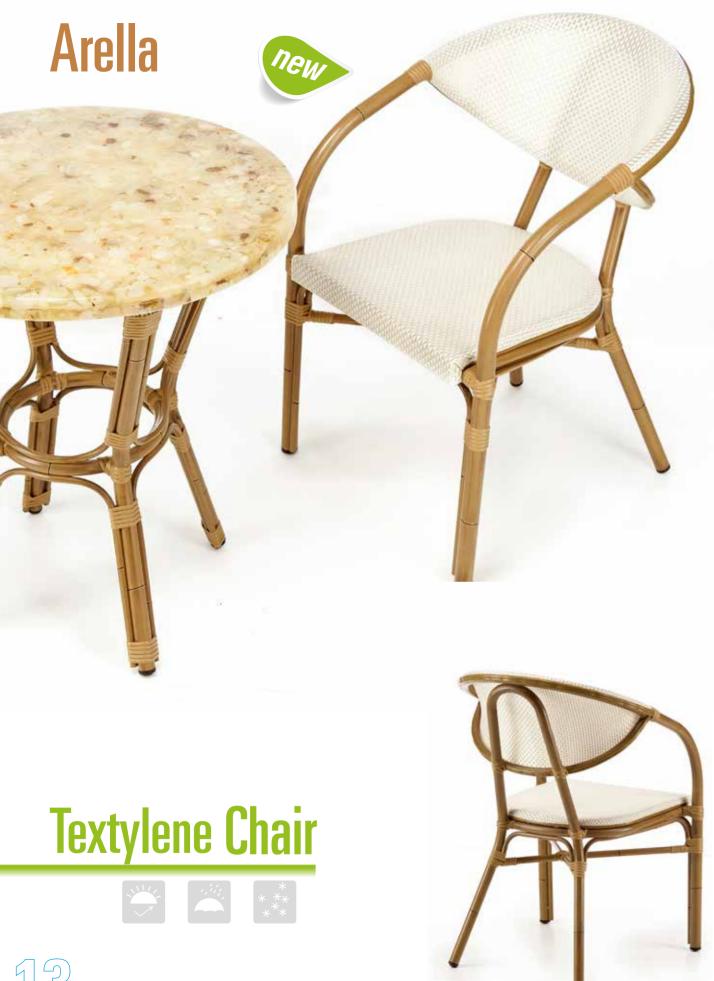

### **Textylene Chair**

A perfect design means integration of pleasance and durability, every piece of I of furniture is a good example of its exacting requirements and best-in best quality.