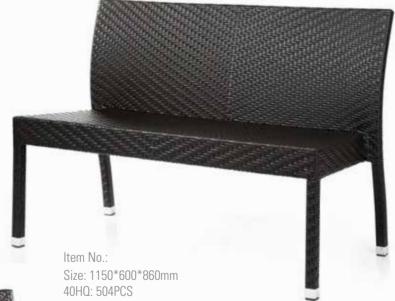

### **Rattan Chair**

Item No.:

Size: 430\*540\*1080mm 40HQ: 304PCS

Item No.:

Size: 330\*330\*760mm 40HQ: 600PCS

Size: 1150\*600\*860mm 40HQ: 504PCS

Iltem No.: Size: 470\*570\*830mm 40HQ: 500PCS

Item No.: Size: 540\*570\*830mm 40HQ: 360PCS