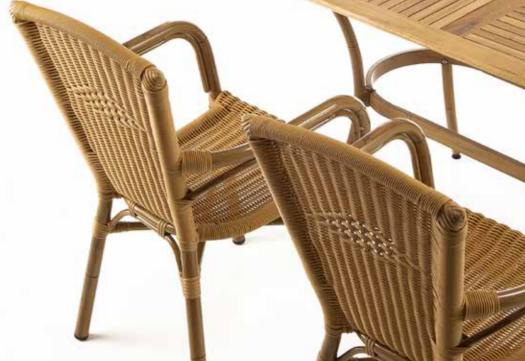

5pcs



Item No.:

40HQ: 320pcs

Size: 570\*560\*850mm













Item No.: Size: 540\*620\*880mm 40HO: 240pcs



Item No.: Size: 570\*670\*860mm 40H0: 208pcs







Item No.: Size: 600\*670\*810mm 40HQ: 728pcs



Item No.: Size: 480\*590\*880mm 40HQ: 976pcs



Item No.: Size: 570\*590\*880mm 40HQ: 896pcs

### **Rainbow Chair**















### **Rainbow Chair**

New classical classicism is perfect integration of tradition and modern, its souls comes from classicism staying traditional, focuses on practicality of furniture and improves degree of conform.

Item No.:

Size: 450\*580\*890mm 40HQ: 1200pcs



Item No.: Size: 720\*590\*790mm 40HQ: 900pcs







**Rattan Chair** 









Colorful world, crowed city. The heart is too tired, we only want to return the simple and pure life.





**Axel** 





Item No.: Size: 540\*600\*790mm 40HQ: 1344PCS





Size: 540\*600\*790mm 40HQ: 1344PCS

### **Rattan Chair**



Item No.: Size: 570\*620\*770mm 40HQ: 1296pcs



Item No.: Size: 540\*600\*840mm 40HQ: 1368pcs



Exclusive craftsmanship leads to diversified atmospheres. It delivers unusually pleasures and lets you experience the warmest cares.



Item No.: Size: 540\*600\*790mm 40HQ: 1344pcs



Iltem No.: Size: 550\*600\*800mm 40HQ: 1520pcs



Item No.: Size: 560\*600\*770mm 40HQ: 1292pcs



# **Classic Chair** \* \* \*\* \*\* **Ariella** Item No.: Size: 560\*580\*840mm 40HQ: 1200pcs



### Jeremy





Item No.: Size: 550\*600\*800mm 40HQ: 1520pcs

Item No.: Size: 55\*57\*78 40HQ: 1152pcs









































Ayala







# Lounge sofa







### **Ariel**