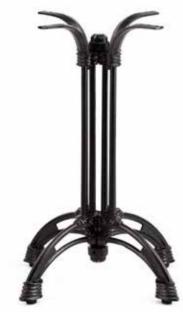

### Lounge bed

Exclusive craftsmanship leads to diversified atmospheres. It delivers unusually pleasures and lets you experience the warmest cares.

Item No.: Size: 2450\*1200\* 40HQ: 110sets

Item No.: Size: dia480\*720mm Material: Cast iron 20FT: 1000pcs

Size: dia620\*730mm Item No.: Material: Cast iron 20FT: 860pcs

Item No.: Size: dia540\*720mm Material: Cast iron 20FT: 1000pcs

Size: dia610\*690mm Material: Cast iron 20FT: 900pcs

Item No.: Size: 430\*430\*760mm Material: Cast iron 20FT: 1000pcs