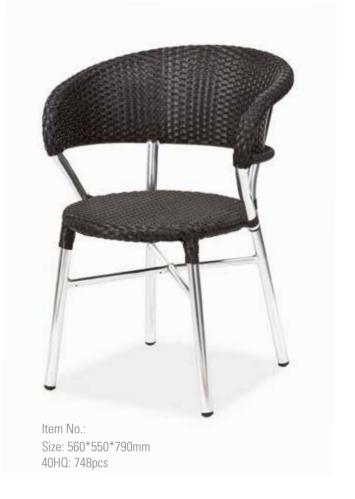

Item No.: **E7066** Size: 450\*580\*860mm 40HQ: 1260pcs

Iltem No.: **E6008ST** Size: 560\*550\*790mm 40HQ: 1088pcs

Item No.: **E1115** Size: 560\*580\*800mm 40HQ: 1200pcs

Item No.: **E5006** Size: 570\*580\*860mm 40HQ: 864pcs