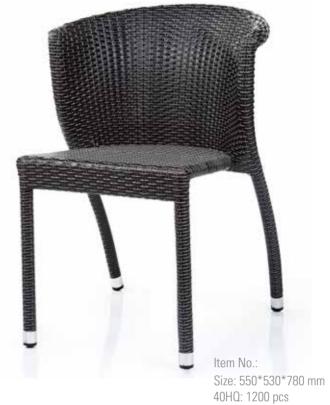

### **Rattan Chair**

A perfect design means integration of pleasance and durability, every piece of I of furniture is a good example of its exacting requirements and best-in best quality.

Size: 46U\*6UU\*92Umm 40HQ: 975PCS