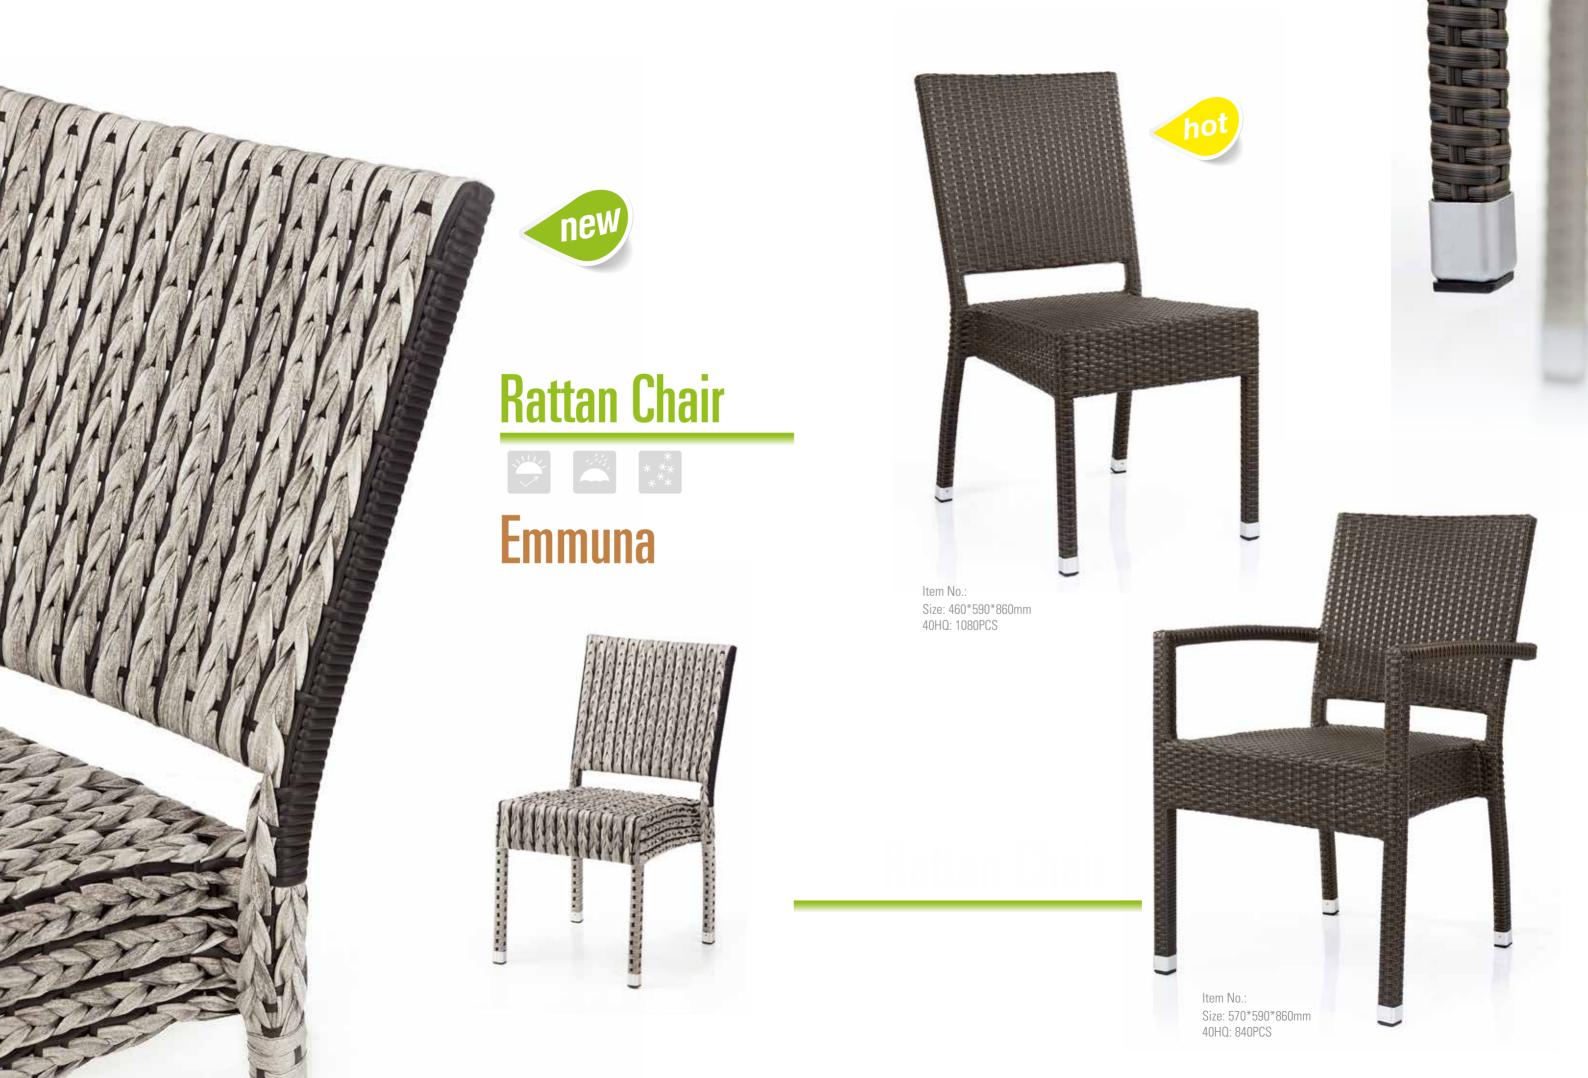

### **Rattan Chair**

Being easy and natural is the pursuit life of modem city people, we gives prominence to unique home taste in way of soft color and image, comfort and naturalness are also taken into

### **Rattan Chair**

New classical classicism is perfect integration of tradition and modern, its souls comes from classicism staying traditional, focuses on practicality of furniture and improves degree of conform.

### **Rattan Chair**

In design, the most difficult thing is to think life's real need, then to improve the functionality, after a period of using, users often can clearly feel the convenience, comfortable and safety of user-friendly designs.

### **Rattan Chair**

Item No.:

Size: 570\*590\*860mm 40HQ: 840PCS

Size: 460\*600\*850mm 40HQ: 1020PCS

rtem Ivo.: Size: 560\*600\*850mm 40HQ: 840PCS

Item No.: Size: 460\*580\*860mm

Item No.: Size: 560\*580\*860mm 40HO: 936PCS

### **Rattan Chair**

A perfect design means integration of pleasance and durability, every piece of I of furniture is a good example of its exacting requirements and best-in best quality.

Size: 46U\*6UU\*92Umm 40HQ: 975PCS