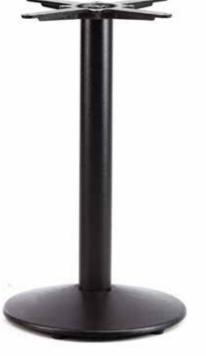

Item No.: Size: 550\*400\*730mm Material: Cast iron 20FT: 780pcs

Size: 550\*400\*730mm Material: Cast iron 20FT: 780pcs

Item No.:

After rejected all superficial elements that are irrelevant to quality or space, it reached or even exceeded our imagination to beautiful life.

Table base