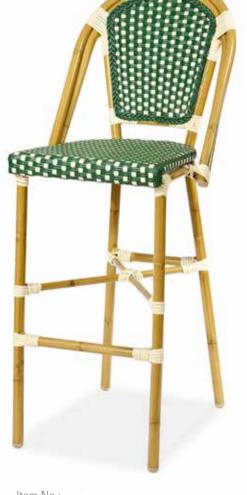

### Diana

Item No.: **E6012** Size: 460\*550\*890mm 40HQ: 850PCS Item No.: **E6012 bar** Size: 460\*610\*1150mm 40HQ: 360PCS