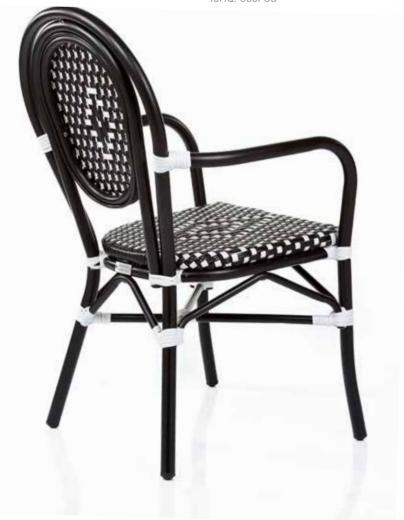

### Edna

Item No.: Size: 460\*580\*830mm 40H0: 850PCS

Item No.: Size: 570\*570\*830mm 40HQ: 680PCS