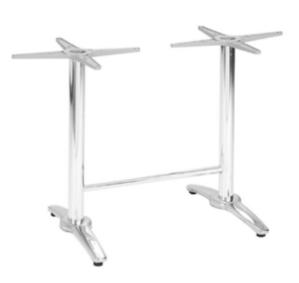

e: dia430\*730mm Material: Cast iron 20FT: 1060pcs

A perfect design means integration of pleasance and durability, every piece of I of furniture is a good example of its exacting requirements and best-in best quality.



Item No.: Size: dia430\*730mm Material: Cast iron 20FT: 1000pcs



Item No.: Size: dia400\*730mm Material: Cast iron 20FT: 1100pcs



Item No.: Size: 430\*430\*730mm Material: Cast iron 20FT: 1000pcs



Item No.: **E9610** Size: 430\*430\*730cm Material: Cast iron 20FT: 1000pcs



Item No.: Size: 550\*400\*730mm Material: Cast iron 20FT: 780pcs

Size: 550\*400\*730mm Material: Cast iron 20FT: 780pcs



Item No.:







After rejected all superficial elements that are irrelevant to quality or space, it reached or even exceeded our imagination to beautiful life.













Table base











### Table top



Teak table top (rectangle)

### Textylene sample