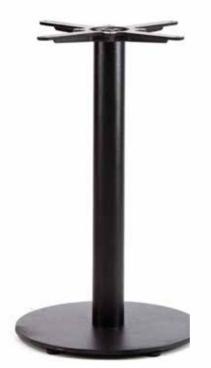

Size: dia620\*730mm Item No.: Material: Cast iron 20FT: 860pcs

Item No.: Size: dia540\*720mm Material: Cast iron 20FT: 1000pcs

Size: dia610\*690mm Material: Cast iron 20FT: 900pcs

Item No.: Size: 430\*430\*760mm Material: Cast iron 20FT: 1000pcs

Item No.: Size: dia430\*730mm Material: Cast iron 20FT: 1060pcs

A perfect design means integration of pleasance and durability, every piece of I of furniture is a good example of its exacting requirements and best-in best quality.