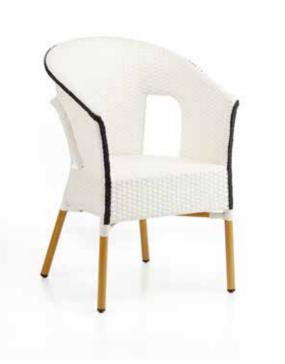

### **Rattan Chair**

### **Rattan Chair**

Colorful world, crowed city. The heart is too tired, we only want to return the simple and pure life.

Item No.:

Size: 550\*550\*870mm 40HQ: 1200PCS

Item No.: Size:550\*550\*870mm 40HQ: 1200pcs