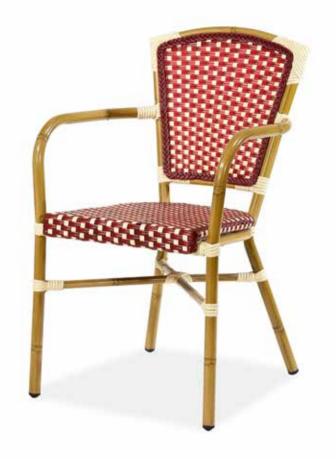

2** Size: 460\*550\*890mm 40HQ: 850PCS Item No.: **E6012 bar** Size: 460\*610\*1150mm 40HQ: 360PCS







### Admon







Item No.: Size: 550\*600\*850mm 40HQ: 748PCS



### ing Chair

New classical classicism is perfect integration of tradition and modern, its souls comes from classicism staying traditional, focuses on practicality of furniture and improves degree of conform.

### Edna



Item No.: Size: 460\*580\*830mm 40H0: 850PCS



Item No.: Size: 570\*570\*830mm 40HQ: 680PCS





# **Dining Chair**

In design, the most difficult thing is to think life's real need, then to improve the functionality, after a period of using, users often can clearly feel the convenience, comfortable and safety of user-friendly designs.

Jacon



Item No.:

Size: 460\*580\*1150mm

40HQ: 360PCS

















Benson



### Jakarka

### **Textylene Chair**











### **Textylene Chair**

After rejected all superficial elements that are irrelevant to quality or space, it reached or even exceeded our imagination to beautiful life.













### **Textylene Chair**

A perfect design means integration of pleasance and durability, every piece of I of furniture is a good example of its exacting requirements and best-in best quality.

### Paris 6





### **Textylene Chair**





Siena



**Textylene Chair** 



Item No.: Size: 570\*570\*830mm 40HQ: 680PCS



### **Textylene Chair**







### **Amalfi**











### **Textylene Chair**

Exclusive craftsmanship leads to diversified atmospheres. It delivers unusually pleasures and lets you experience the warmest cares.



### Item No.: