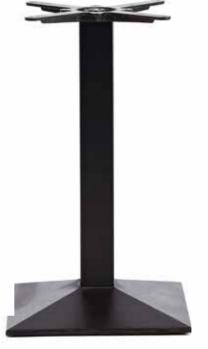

Item No.: Size: dia430\*730mm Material: Cast iron 20FT: 1060pcs

A perfect design means integration of pleasance and durability, every piece of I of furniture is a good example of its exacting requirements and best-in best quality.

Item No.: Size: dia430\*730mm Material: Cast iron 20FT: 1000pcs

Item No.: Size: dia400\*730mm Material: Cast iron 20FT: 1100pcs

Item No.: Size: 430\*430\*730mm Material: Cast iron 20FT: 1000pcs

Item No.: **E9610** Size: 430\*430\*730cm Material: Cast iron 20FT: 1000pcs