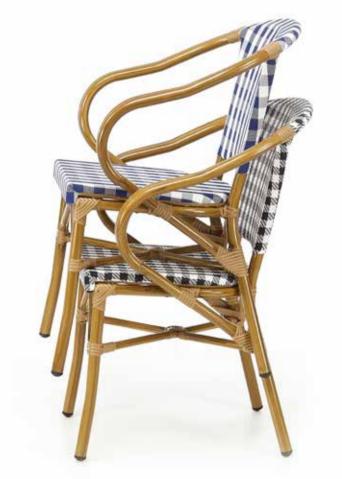

### **Textylene Chair**

Siena

**Textylene Chair** 

Item No.: Size: 570\*570\*830mm 40HQ: 680PCS