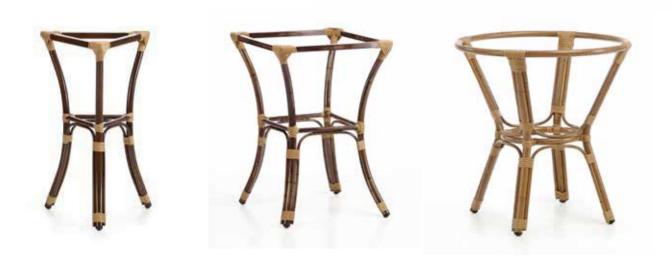

Material: Cast iron 20FT: 1060pcs

A perfect design means integration of pleasance and durability, every piece of I of furniture is a good example of its exacting requirements and best-in best quality.



Item No.: Size: dia430\*730mm Material: Cast iron 20FT: 1000pcs



Item No.: Size: dia400\*730mm Material: Cast iron 20FT: 1100pcs



Item No.: Size: 430\*430\*730mm Material: Cast iron 20FT: 1000pcs



Item No.: **E9610** Size: 430\*430\*730cm Material: Cast iron 20FT: 1000pcs



Item No.: Size: 550\*400\*730mm Material: Cast iron 20FT: 780pcs

Size: 550\*400\*730mm Material: Cast iron 20FT: 780pcs



Item No.:







After rejected all superficial elements that are irrelevant to quality or space, it reached or even exceeded our imagination to beautiful life.













Table base











### Table top



Teak table top (rectangle)

### Textylene sample