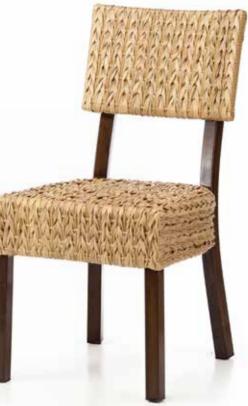

### **Rattan Chair**

A perfect design means integration of pleasance and durability, every piece of I of furniture is a good example of its exacting requirements and best-in best quality.

Size: 46U\*6UU\*92Umm 40HQ: 975PCS