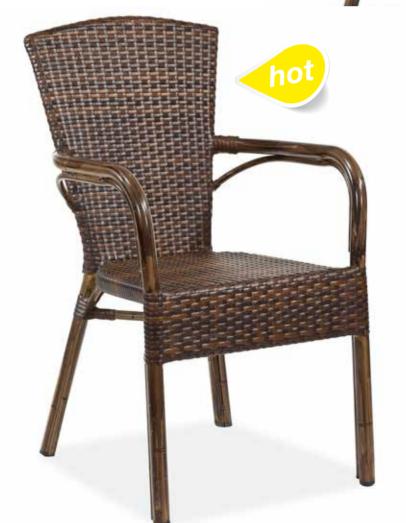

### **Rattan Chair**

### **Rattan Chair**

Colorful world, crowed city. The heart is too tired, we only want to return the simple and pure life.

Item No.:

Size: 550\*550\*870mm 40HQ: 1200PCS

Item No.: Size:550\*550\*870mm 40HQ: 1200pcs