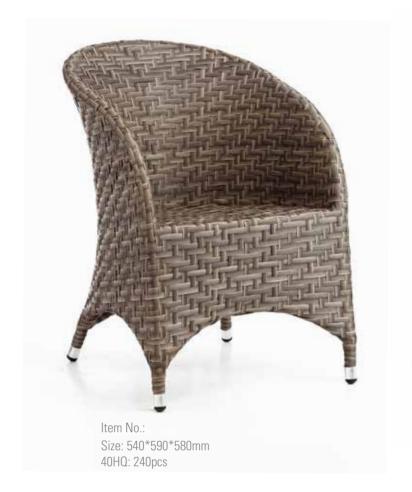

: **E7004** Size: 550\*600\*900mm 40HQ: 680pcs



Item No.: **E7065** Size: 560\*580\*860mm 40HQ: 1008pcs



Item No.: **E7066** Size: 450\*580\*860mm 40HQ: 1260pcs



Iltem No.: **E6008ST** Size: 560\*550\*790mm 40HQ: 1088pcs



Item No.: **E1115** Size: 560\*580\*800mm 40HQ: 1200pcs



Item No.: **E5006** Size: 570\*580\*860mm 40HQ: 864pcs



Item No.: **E7064-B** Size: 560\*670\*870mm 40HQ: 864pcs



Item No.: Size: 570\*650\*930mm 40H0: 832pcs



Item No.: Size: 570\*650\*930mm 40H0: 832pcs



Item No.: Size: 570\*560\*850mm 40H0: 320pcs



Item No.: Size: 480\*570\*860mm 40HQ: 1365pcs



Item No.: Size: 540\*570\*860mm 40HQ: 1092pcs



Item No.: Size: 580\*620\*810mm 40HQ: 960pcs



Item No.: Size: 620\*600\*870mm 40HQ: 1075pcs



Item No.:

40HQ: 320pcs

Size: 570\*560\*850mm













Item No.: Size: 540\*620\*880mm 40HO: 240pcs



Item No.: Size: 570\*670\*860mm 40H0: 208pcs







Item No.: Size: 600\*670\*810mm 40HQ: 728pcs



Item No.: Size: 480\*590\*880mm 40HQ: 976pcs



Item No.: Size: 570\*590\*880mm 40HQ: 896pcs

### **Rainbow Chair**















### **Rainbow Chair**

New classical classicism is perfect integration of tradition and modern, its souls comes from classicism staying traditional, focuses on practicality of furniture and improves degree of conform.

Item No.:

Size: 450\*580\*890mm 40HQ: 1200pcs



Item No.: Size: 720\*590\*790mm 40HQ: 900pcs







**Rattan Chair** 









Colorful world, crowed city. The heart is too tired, we only want to return the simple and pure life.





**Axel** 





Item No.: Size: 540\*600\*790mm 40HQ: 1344PCS