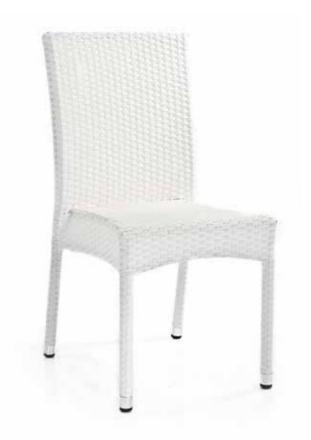

### **Rattan Chair**

A perfect design means integration of pleasance and durability, every piece of I of furniture is a good example of its exacting requirements and best-in best quality.

Size: 46U\*6UU\*92Umm 40HQ: 975PCS