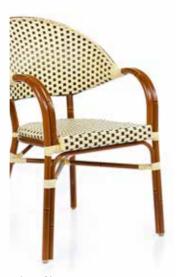

### Diana























Item No.: **E6012** Size: 460\*550\*890mm 40HQ: 850PCS Item No.: **E6012 bar** Size: 460\*610\*1150mm 40HQ: 360PCS







### Admon







Item No.: Size: 550\*600\*850mm 40HQ: 748PCS



### ing Chair

New classical classicism is perfect integration of tradition and modern, its souls comes from classicism staying traditional, focuses on practicality of furniture and improves degree of conform.

### Edna



Item No.: Size: 460\*580\*830mm 40H0: 850PCS



Item No.: Size: 570\*570\*830mm 40HQ: 680PCS





# **Dining Chair**

In design, the most difficult thing is to think life's real need, then to improve the functionality, after a period of using, users often can clearly feel the convenience, comfortable and safety of user-friendly designs.

Jacon



Item No.:

Size: 460\*580\*1150mm

40HQ: 360PCS

















Benson



### Jakarka

### **Textylene Chair**











### **Textylene Chair**

After rejected all superficial