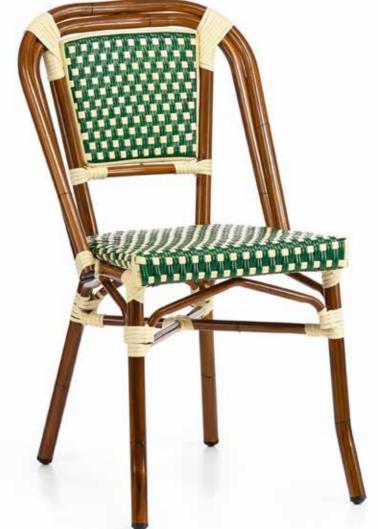

### ing Chair

New classical classicism is perfect integration of tradition and modern, its souls comes from classicism staying traditional, focuses on practicality of furniture and improves degree of conform.