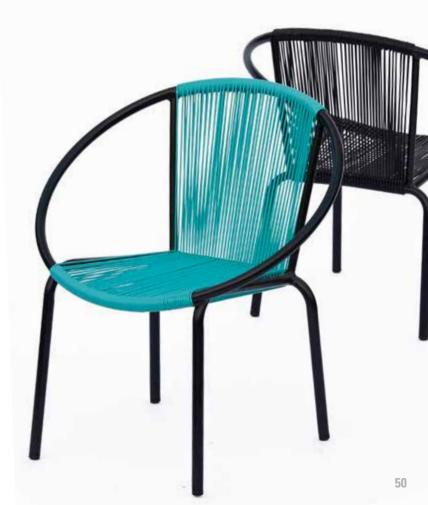

### **Rainbow Chair**

### **Rainbow Chair**

New classical classicism is perfect integration of tradition and modern, its souls comes from classicism staying traditional, focuses on practicality of furniture and improves degree of conform.