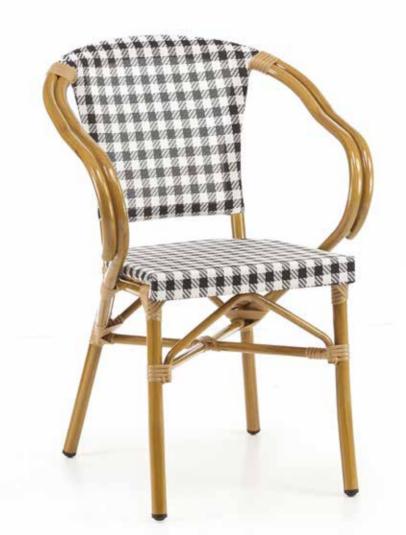

### Textylene Chair

Item No.: Size: 460\*570\*890mm 40H0: 850PCS

Item No.: Size: 460\*570\*880mm 40HQ: 850PCS

Item No.: Size: 460\*570\*880mm 40HQ: 850PCS