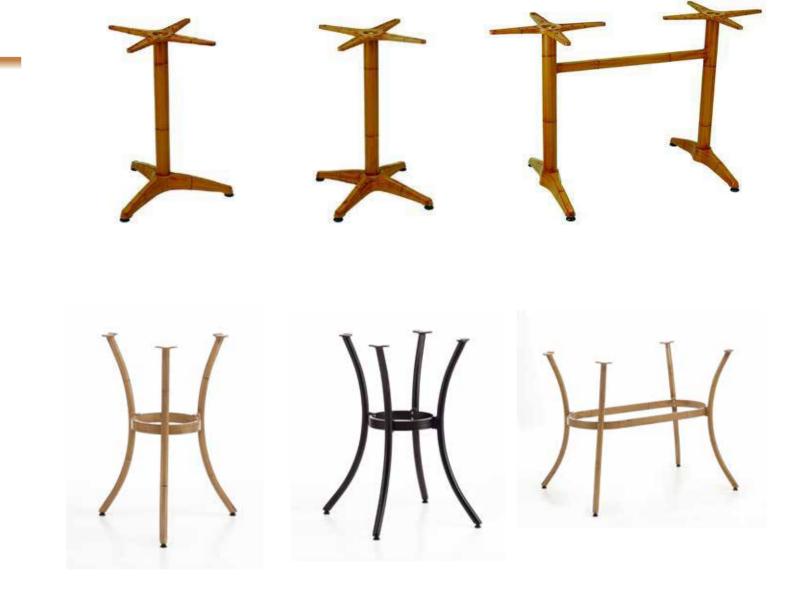

mm Material: Cast iron 20FT: 1060pcs

A perfect design means integration of pleasance and durability, every piece of I of furniture is a good example of its exacting requirements and best-in best quality.



Item No.: Size: dia430\*730mm Material: Cast iron 20FT: 1000pcs



Item No.: Size: dia400\*730mm Material: Cast iron 20FT: 1100pcs



Item No.: Size: 430\*430\*730mm Material: Cast iron 20FT: 1000pcs



Item No.: **E9610** Size: 430\*430\*730cm Material: Cast iron 20FT: 1000pcs



Item No.: Size: 550\*400\*730mm Material: Cast iron 20FT: 780pcs

Size: 550\*400\*730mm Material: Cast iron 20FT: 780pcs



Item No.:







After rejected all superficial elements that are irrelevant to quality or space, it reached or even exceeded our imagination to beautiful life.













Table base











### Table top



Teak table top (rectangle)

### Textylene sample