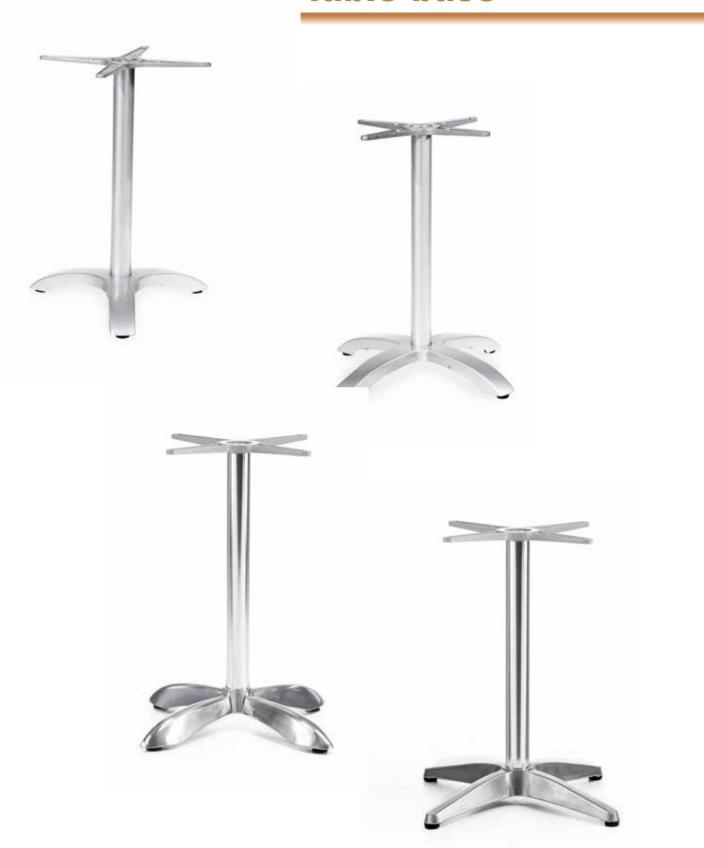

No.: Size: dia430\*730mm Material: Cast iron 20FT: 1060pcs

A perfect design means integration of pleasance and durability, every piece of I of furniture is a good example of its exacting requirements and best-in best quality.



Item No.: Size: dia430\*730mm Material: Cast iron 20FT: 1000pcs



Item No.: Size: dia400\*730mm Material: Cast iron 20FT: 1100pcs



Item No.: Size: 430\*430\*730mm Material: Cast iron 20FT: 1000pcs



Item No.: **E9610** Size: 430\*430\*730cm Material: Cast iron 20FT: 1000pcs



Item No.: Size: 550\*400\*730mm Material: Cast iron 20FT: 780pcs

Size: 550\*400\*730mm Material: Cast iron 20FT: 780pcs



Item No.:







After rejected all superficial elements that are irrelevant to quality or space, it reached or even exceeded our imagination to beautiful life.













Table base











### Table top



Teak table top (rectangle)

### Textylene sample