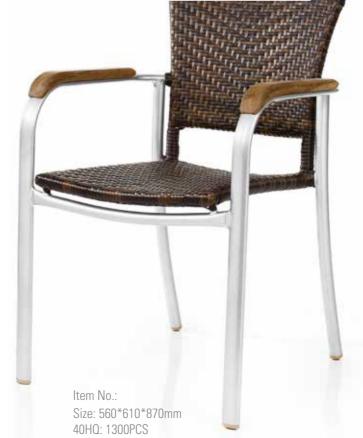

then to improve the functionality, after a period of using, users often can clearly feel the convenience, comfortable and safety of user-friendly designs.



### **Jacob**

### **Rattan Chair**









Item No.:







Size: 570\*590\*860mm 40HQ: 840PCS





Size: 460\*600\*850mm 40HQ: 1020PCS



rtem Ivo.: Size: 560\*600\*850mm 40HQ: 840PCS



Item No.: Size: 460\*580\*860mm



Item No.: Size: 560\*580\*860mm 40HO: 936PCS



Item No.: Size: 450\*580\*920mm 40HQ: 975PCS



em No.: ze: 550\*580\*920mm JHQ: 780PCS

### **Rattan Chair**

A perfect design means integration of pleasance and durability, every piece of I of furniture is a good example of its exacting requirements and best-in best quality.









Size: 46U\*6UU\*92Umm 40HQ: 975PCS





# **Aviva**

### **Rattan Chair**









### **Rattan Chair**

Colorful world, crowed city. The heart is too tired, we only want to return the simple and pure life.



Item No.:

Size: 550\*550\*870mm 40HQ: 1200PCS

Item No.: Size:550\*550\*870mm 40HQ: 1200pcs







### larod

### **Rattan Chair**

Item No.:

Size: 430\*540\*1080mm 40HQ: 304PCS

Item No.:

Size: 330\*330\*760mm 40HQ: 600PCS





Size: 1150\*600\*860mm 40HQ: 504PCS



Iltem No.: Size: 470\*570\*830mm 40HQ: 500PCS





Item No.: Size: 540\*570\*830mm 40HQ: 360PCS



# Item No.: Size: 570\*580\*830mm

Item No.:

40HQ: 840pcs

### **Rattan Chair**



Item No.: Size: 550\*620\*780mm 40HQ: 840pcs







**Rattan Chair** 













Item No.: **E6003** Size: 460\*700\*900mm 40HQ: 850pcs



Item No.: **E7004** Size: 550\*600\*900mm 40HQ: 680pcs



Item No.: **E7065*