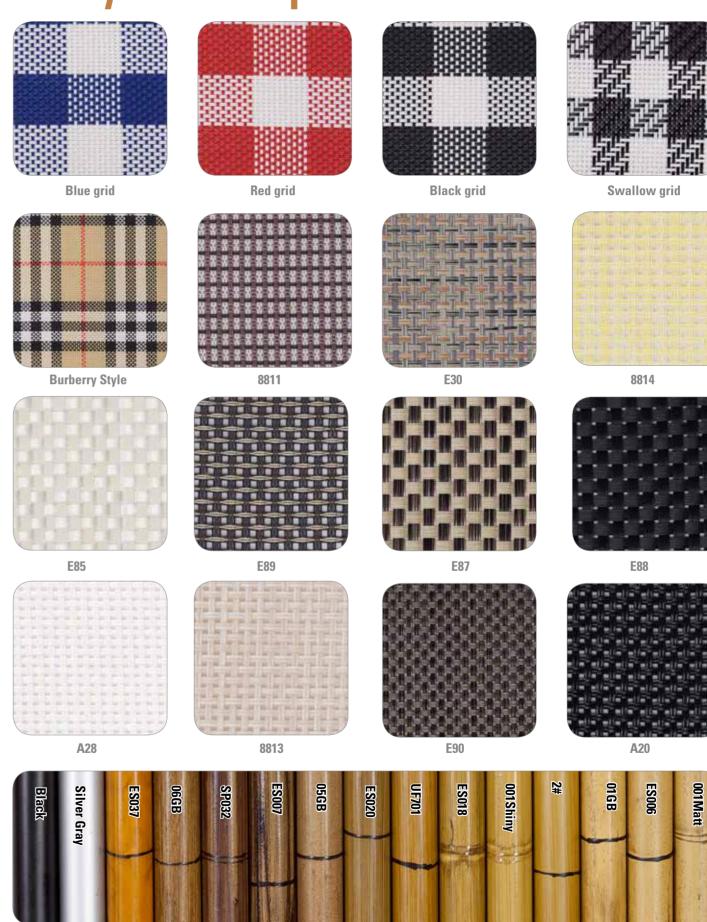

leasance and durability, every piece of I of furniture is a good example of its exacting requirements and best-in best quality.



Item No.: Size: dia430\*730mm Material: Cast iron 20FT: 1000pcs



Item No.: Size: dia400\*730mm Material: Cast iron 20FT: 1100pcs



Item No.: Size: 430\*430\*730mm Material: Cast iron 20FT: 1000pcs



Item No.: **E9610** Size: 430\*430\*730cm Material: Cast iron 20FT: 1000pcs



Item No.: Size: 550\*400\*730mm Material: Cast iron 20FT: 780pcs

Size: 550\*400\*730mm Material: Cast iron 20FT: 780pcs



Item No.:







After rejected all superficial elements that are irrelevant to quality or space, it reached or even exceeded our imagination to beautiful life.













Table base











### Table top



Teak table top (rectangle)

### Textylene sample