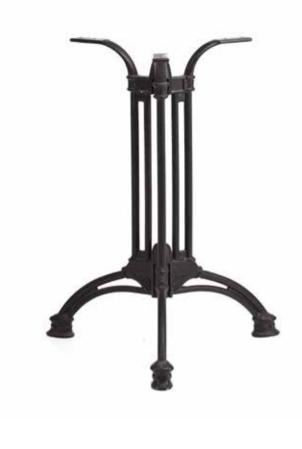

### Lounge bed

Exclusive craftsmanship leads to diversified atmospheres. It delivers unusually pleasures and lets you experience the warmest cares.

Item No.: Size: 2450\*1200\* 40HQ: 110sets

Item No.: Size: dia480\*720mm Material: Cast iron 20FT: 1000pcs

Size: dia620\*730mm Item No.: Material: Cast iron 20FT: 860pcs

Item No.: Size: dia540\*720mm Material: Cast iron 20FT: 1000pcs

Size: dia610\*690mm Material: Cast iron 20FT: 900pcs

Item No.: Size: 430\*430\*760mm Material: Cast iron 20FT: 1000pcs