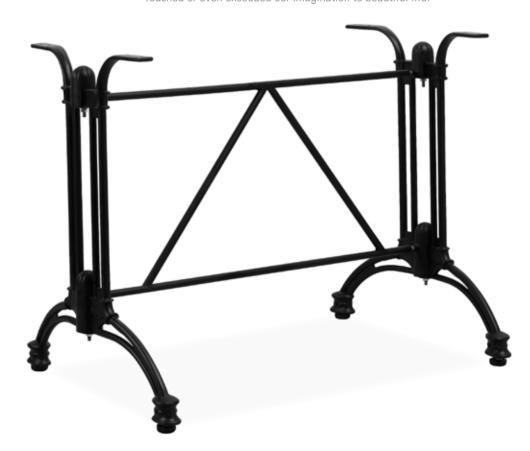

m No.: Size: dia430\*730mm Material: Cast iron 20FT: 1060pcs

A perfect design means integration of pleasance and durability, every piece of I of furniture is a good example of its exacting requirements and best-in best quality.



Item No.: Size: dia430\*730mm Material: Cast iron 20FT: 1000pcs



Item No.: Size: dia400\*730mm Material: Cast iron 20FT: 1100pcs



Item No.: Size: 430\*430\*730mm Material: Cast iron 20FT: 1000pcs



Item No.: **E9610** Size: 430\*430\*730cm Material: Cast iron 20FT: 1000pcs



Item No.: Size: 550\*400\*730mm Material: Cast iron 20FT: 780pcs

Size: 550\*400\*730mm Material: Cast iron 20FT: 780pcs



Item No.:







After rejected all superficial elements that are irrelevant to quality or space, it reached or even exceeded our imagination to beautiful life.













Table base











### Table top



Teak table top (rectangle)

### Textylene sample