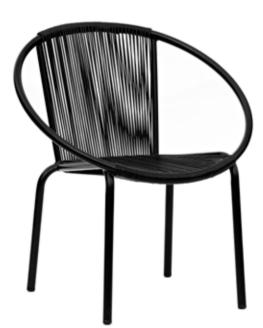

### **Rainbow Chair**

### **Rainbow Chair**

New classical classicism is perfect integration of tradition and modern, its souls comes from classicism staying traditional, focuses on practicality of furniture and improves degree of conform.