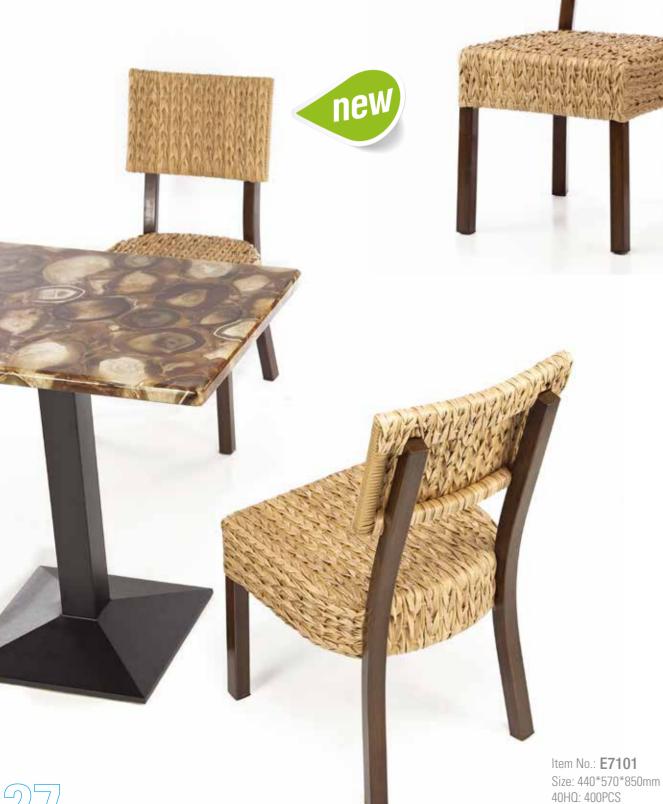

### **Rattan Chair**

A perfect design means integration of pleasance and durability, every piece of I of furniture is a good example of its exacting requirements and best-in best quality.

Size: 46U\*6UU\*92Umm 40HQ: 975PCS