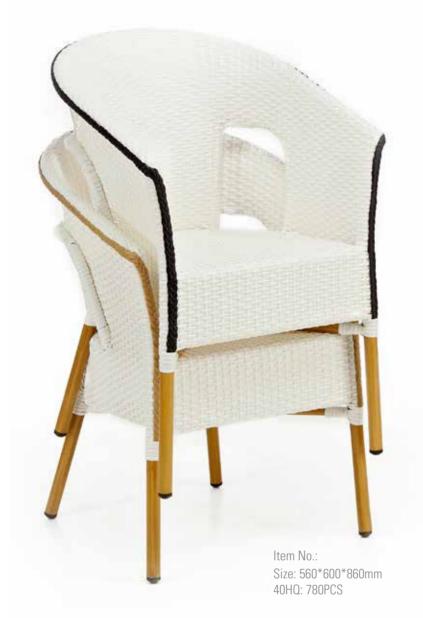

### **Rattan Chair**

### **Rattan Chair**

Colorful world, crowed city. The heart is too tired, we only want to return the simple and pure life.

Item No.:

Size: 550\*550\*870mm 40HQ: 1200PCS

Item No.: Size:550\*550\*870mm 40HQ: 1200pcs