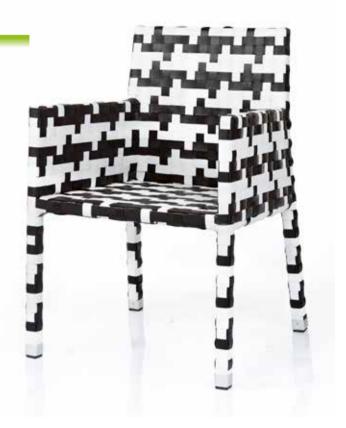

### **Rainbow Chair**

### **Rainbow Chair**

New classical classicism is perfect integration of tradition and modern, its souls comes from classicism staying traditional, focuses on practicality of furniture and improves degree of conform.