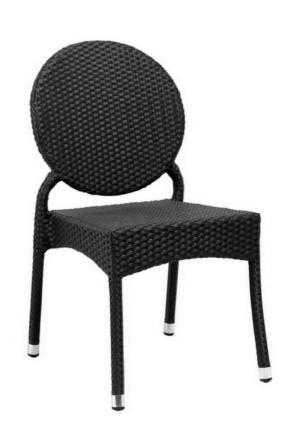

### **Rattan Chair**

Item No.:

Size: 560\*620\*920mm 40HQ: 840PCS

### **Rattan Chair**

In design, the most difficult thing is to think life's real need, then to improve the functionality, after a period of using, users often can clearly feel the convenience, comfortable and safety of user-friendly designs.