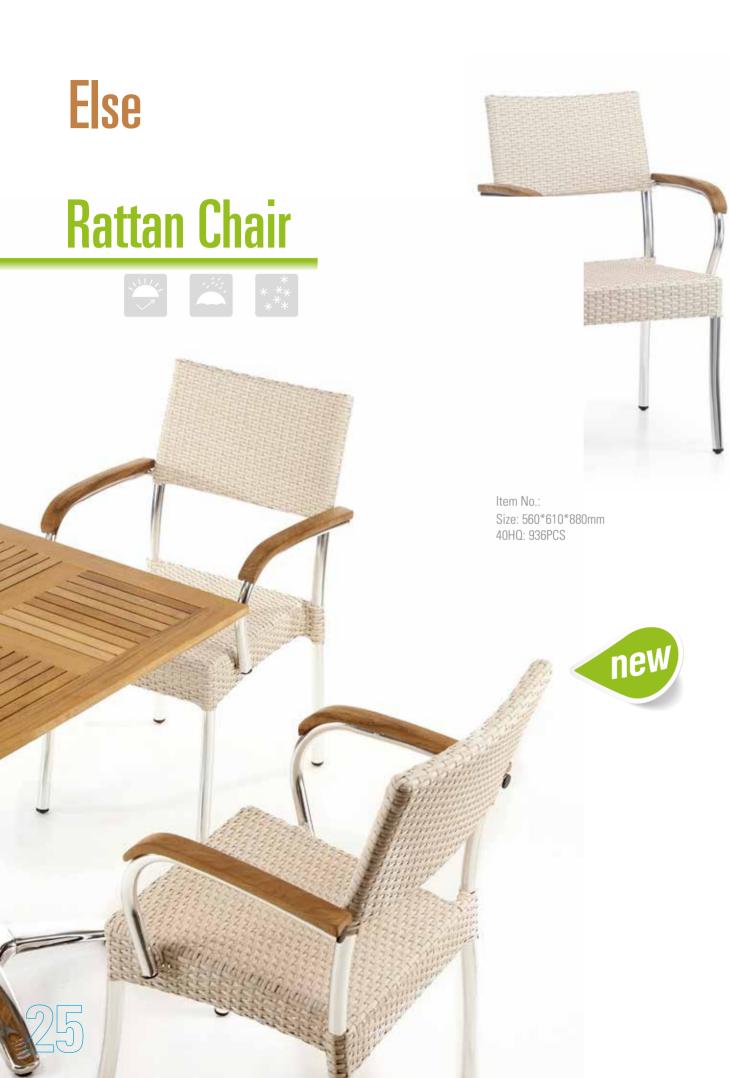

### **Rattan Chair**

Being easy and natural is the pursuit life of modem city people, we gives prominence to unique home taste in way of soft color and image, comfort and naturalness are also taken into

### **Rattan Chair**

New classical classicism is perfect integration of tradition and modern, its souls comes from classicism staying traditional, focuses on practicality of furniture and improves degree of conform.

### **Rattan Chair**

In design, the most difficult thing is to think life's real need, then to improve the functionality, after a period of using, users often can clearly feel the convenience, comfortable and safety of user-friendly designs.

### **Rattan Chair**

A perfect design means integration of pleasance and durability, every piece of I of furniture is a good example of its exacting requirements and best-in best quality.

Size: 46U\*6UU\*92Umm 40HQ: 975PCS