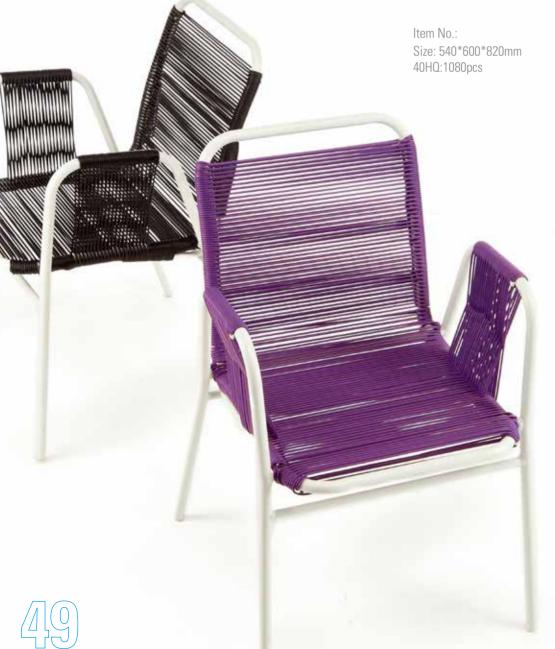

### **Rattan Chair**

Item No.:

Size: 430\*540\*1080mm 40HQ: 304PCS

Item No.:

Size: 330\*330\*760mm 40HQ: 600PCS

Size: 1150\*600\*860mm 40HQ: 504PCS

Iltem No.: Size: 470\*570\*830mm 40HQ: 500PCS

Item No.: Size: 540\*570\*830mm 40HQ: 360PCS