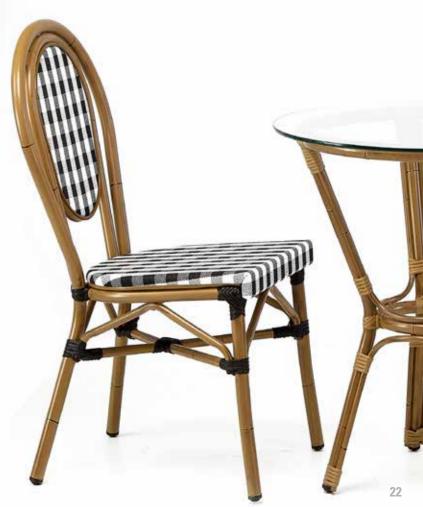

360PCS

















Benson



### Jakarka

### **Textylene Chair**











### **Textylene Chair**

After rejected all superficial elements that are irrelevant to quality or space, it reached or even exceeded our imagination to beautiful life.













### **Textylene Chair**

A perfect design means integration of pleasance and durability, every piece of I of furniture is a good example of its exacting requirements and best-in best quality.

### Paris 6





### **Textylene Chair**





Siena



**Textylene Chair** 



Item No.: Size: 570\*570\*830mm 40HQ: 680PCS



### **Textylene Chair**







### **Amalfi**











### **Textylene Chair**

Exclusive craftsmanship leads to diversified atmospheres. It delivers unusually pleasures and lets you experience the warmest cares.



### Item No.: Size: 570\*580\*830mm 40HQ: 680PCS



Item No.:

Item No.:

40HQ: 680PCS

Size: 570\*580\*830mm

Size: 560\*620\*900mm 40HQ: 680PCS







### Textylene Chair



Item No.: Size: 460\*570\*890mm 40H0: 850PCS



Item No.: Size: 460\*570\*880mm 40HQ: 850PCS



Item No.: Size: 460\*570\*880mm 40HQ: 850PCS





### Isral



### **Rattan Chair**

Being easy and natural is the pursuit life of modem city people, we gives prominence to unique home taste in way of soft color and image, comfort and naturalness are also taken into





### **Rattan Chair**

New classical classicism is perfect integration of tradition and modern, its souls comes from classicism staying traditional, focuses on practicality of furniture and improves degree of conform.











Item No.: **E7102** Size: