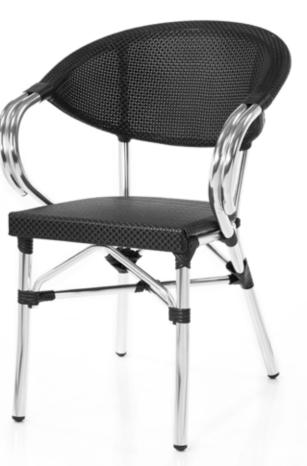

ze: 570\*570\*830mm 40HQ: 680PCS





# **Dining Chair**

In design, the most difficult thing is to think life's real need, then to improve the functionality, after a period of using, users often can clearly feel the convenience, comfortable and safety of user-friendly designs.

Jacon



Item No.:

Size: 460\*580\*1150mm

40HQ: 360PCS

















Benson



### Jakarka

### **Textylene Chair**











### **Textylene Chair**

After rejected all superficial elements that are irrelevant to quality or space, it reached or even exceeded our imagination to beautiful life.













### **Textylene Chair**

A perfect design means integration of pleasance and durability, every piece of I of furniture is a good example of its exacting requirements and best-in best quality.

### Paris 6





### **Textylene Chair**





Siena



**Textylene Chair** 



Item No.: Size: 570\*570\*830mm 40HQ: 680PCS



### **Textylene Chair**







### **Amalfi**











### **Textylene Chair**

Exclusive craftsmanship leads to diversified atmospheres. It delivers unusually pleasures and lets you experience the warmest cares.



### Item No.: Size: 570\*580\*830mm 40HQ: 680PCS



Item No.:

Item No.:

40HQ: 680PCS

Size: 570\*580\*830mm

Size: 560\*620\*900mm 40HQ: 680PCS







### Textylene Chair



Item No.: Size: 460\*570\*890mm 40H0: 850PCS



Item No.: Size: 460\*570\*880mm 40HQ: 850PCS



Item No.: Size: 460\*570\*880mm 40HQ: 850PCS





### Isral



### **Rattan Chair**

Being easy and natural is the pursuit life of modem city people, we gives prominence to unique home taste in wa