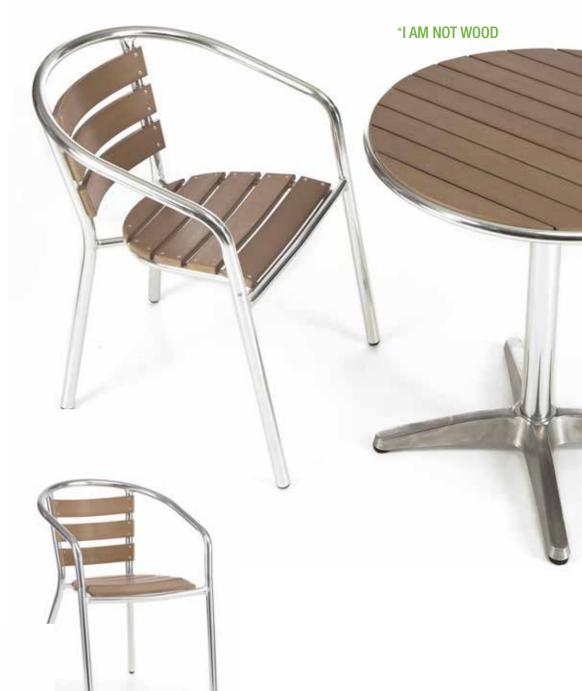

### Diana

Item No.: **E6012** Size: 460\*550\*890mm 40HQ: 850PCS Item No.: **E6012 bar** Size: 460\*610\*1150mm 40HQ: 360PCS