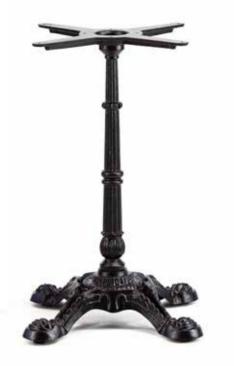

tem No.: Size: 550\*600\*800mm 40HQ: 1520pcs



Item No.: Size: 560\*600\*770mm 40HQ: 1292pcs



# **Classic Chair** \* \* \*\* \*\* **Ariella** Item No.: Size: 560\*580\*840mm 40HQ: 1200pcs



### Jeremy





Item No.: Size: 550\*600\*800mm 40HQ: 1520pcs

Item No.: Size: 55\*57\*78 40HQ: 1152pcs









































Ayala







# Lounge sofa







### **Ariel**



Size: 720\*650\*890mm



Size: 1230\*650\*890mm



Item No.: 40HQ: 50sets



### Lounge bed

Exclusive craftsmanship leads to diversified atmospheres. It delivers unusually pleasures and lets you experience the warmest cares.









Item No.: Size: 2450\*1200\* 40HQ: 110sets

Item No.: Size: dia480\*720mm Material: Cast iron 20FT: 1000pcs



Size: dia620\*730mm Item No.: Material: Cast iron 20FT: 860pcs



Item No.: Size: dia540\*720mm Material: Cast iron 20FT: 1000pcs



Size: dia610\*690mm Material: Cast iron 20FT: 900pcs



Item No.: Size: 430\*430\*760mm Material: Cast iron 20FT: 1000pcs



Item No.: Size: dia430\*730mm Material: Cast iron 20FT: 1060pcs

A perfect design means integration of pleasance and durability, every piece of I of furniture is a good example of its exacting requirements and best-in best quality.



Item No.: Size: dia430\*730mm Material: Cast iron 20FT: 1000pcs



Item No.: Size: dia400\*730mm Material: Cast iron 20FT: 1100pcs



Item No.: Size: 430\*430\*730mm Material: Cast iron 20FT: 1000pcs



Item No.: **E9610** Size: 430\*430\*730cm Material: Cast iron 20FT: 1000pcs



Item No.: Size: 550\*400\*730mm Material: Cast iron 20FT: 780pcs

Size: 550\*400\*730mm M