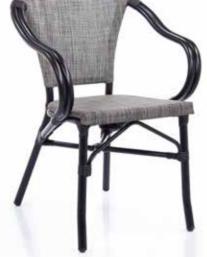

### **Textylene Chair**

Siena

**Textylene Chair** 

Item No.: Size: 570\*570\*830mm 40HQ: 680PCS