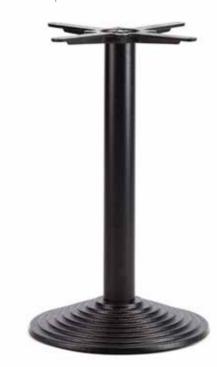

Item No.: Size: dia430\*730mm Material: Cast iron 20FT: 1000pcs

Item No.: Size: dia400\*730mm Material: Cast iron 20FT: 1100pcs

Item No.: Size: 430\*430\*730mm Material: Cast iron 20FT: 1000pcs

Item No.: **E9610** Size: 430\*430\*730cm Material: Cast iron 20FT: 1000pcs

Item No.: Size: 550\*400\*730mm Material: Cast iron 20FT: 780pcs

Size: 550\*400\*730mm Material: Cast iron 20FT: 780pcs

Item No.:

After rejected all superficial elements that are irrelevant to quality or space, it reached or even exceeded our imagination to beautiful life.