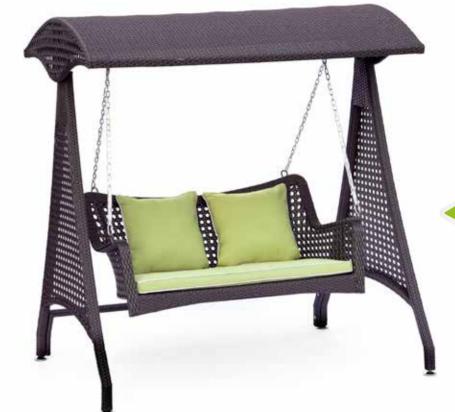

# Lounge sofa

### **Ariel**

Size: 720\*650\*890mm

Size: 1230\*650\*890mm

Item No.: 40HQ: 50sets