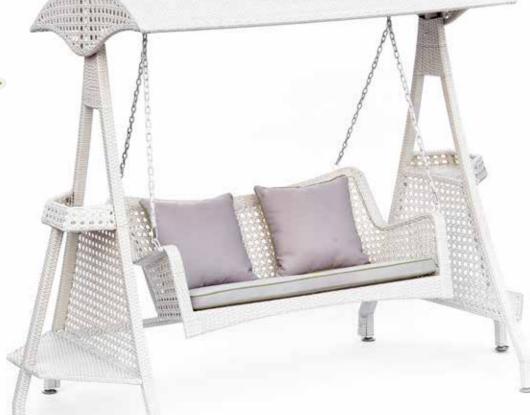

# Lounge sofa

### **Ariel**

Size: 720\*650\*890mm

Size: 1230\*650\*890mm

Item No.: 40HQ: 50sets