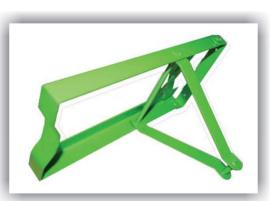

#### **Garden Set UNIS**

Foldable three-piece set, ideal solution for organizing picnics and fun outdoors, as well as indoors. Folding metal construction ensures easy transport and storage in small space.

Metal frame is made of hot rolled steel strip St 37.2, thickness of 2,0 and 2,5 mm.

Table- and bench boards made of spruce or fir, glued with good quality glue D-4 and dried on 8% (+-2) moisture.

**Colors**: Wooden parts are painted with UV lacquer, in colors on customer's request. All metal parts are electrostatic coated with powdered lacquer by RAL card, on customer's request. The brackets are galvanized - light.

# Karakteristike/Characteristics:

| Dimenzije/Dimensions [mm] | Dužina/Length   | Širina/Width        | Visina/Height | Debljina ploča/Thickness of Boards |
|---------------------------|-----------------|---------------------|---------------|------------------------------------|
| Sto/Table:                | 500/600/700/800 | 2000/2200           | 780           | 27                                 |
| Klupa/Bench:              | 250             | 1200/1600/2000/2200 | 480           | 27                                 |