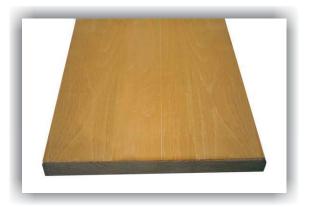

#### **Garden Set UNIS**

Foldable three-piece set, ideal solution for organizing picnics and fun outdoors, as well as indoors. Folding metal construction ensures easy transport and storage in small space.

Metal frame is made of hot rolled steel strip St 37.2, thickness of 2,0 and 2,5 mm.

Table- and bench boards made of spruce or fir, glued with good quality glue D-4 and dried on 8% (+-2) moisture.

**Colors**: Wooden parts are painted with UV lacquer, in colors on customer's request. All metal parts are electrostatic coated with powdered lacquer by RAL card, on customer's request. The brackets are galvanized - light.

# Karakteristike/Characteristics:

| Dimenzije/Dimensions [mm] | Dužina/Length   | Širina/Width        | Visina/Height | Debljina ploča/Thickness of Boards |
|---------------------------|-----------------|---------------------|---------------|------------------------------------|
| Sto/Table:                | 500/600/700/800 | 2000/2200           | 780           | 27                                 |
| Klupa/Bench:              | 250             | 1200/1600/2000/2200 | 480           | 27                                 |