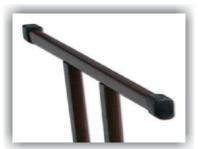

#### **Bench NEW BMAE**

Bench with three wooden laths, rounded edges, mounted on a metal construction made of pipes  $\emptyset$  25 x 1,8.

Very stable and practical benches with metal frame of pipe, in 2 models. Intended for changing rooms, collective gatherings, canteens etc. These benches are suitable for places that require aesthetic appearance and quality in one product.

Very stable and practical benches with metal frame of pipe, in 2 models. Intended for changing rooms, collective gatherings, canteens etc. These benches are suitable for places that require aesthetic appearance and quality in one product.