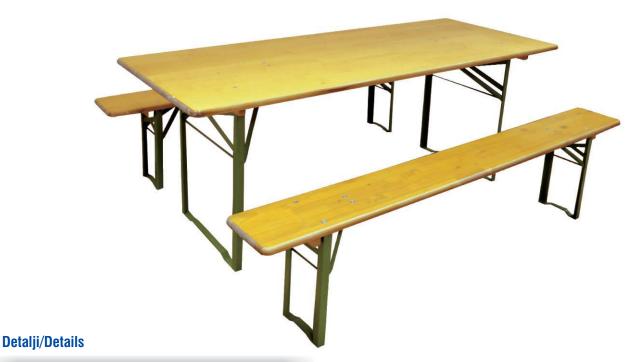

#### **Garden Set UNIS**

Foldable three-piece set, ideal solution for organizing picnics and fun outdoors, as well as indoors. Folding metal construction ensures easy transport and storage in small space.

Metal frame is made of hot rolled steel strip St 37.2, thickness of 2,0 and 2,5 mm.

Table- and bench boards made of spruce or fir, glued with good quality glue D-4 and dried on 8% (+-2) moisture.

**Colors**: Wooden parts are painted with UV lacquer, in colors on customer's request. All metal parts are electrostatic coated with powdered lacquer by RAL card, on customer's request. The brackets are galvanized - light.

# Karakteristike/Characteristics:

| Dimenzije/Dimensions [mm] | Dužina/Length   | Širina/Width        | Visina/Height | Debljina ploča/Thickness of Boards |
|---------------------------|-----------------|---------------------|---------------|------------------------------------|
| Sto/Table:                | 500/600/700/800 | 2000/2200           | 780           | 27                                 |
| Klupa/Bench:              | 250             | 1200/1600/2000/2200 | 480           | 27                                 |