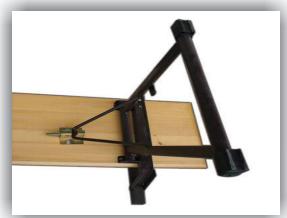

## **Bench with backrest**

Practical and very comfortable bench is made of high quality wood with a foldable metal frame. Easy to install on all surfaces.