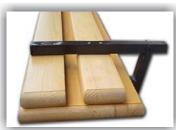

#### **Garden Set UNIS**

Foldable three-piece set, ideal solution for organizing picnics and fun outdoors, as well as indoors. Folding metal construction ensures easy transport and storage in small space.

Metal frame is made of hot rolled steel strip St 37.2, thickness of 2,0 and 2,5 mm.

Table- and bench boards made of spruce or fir, glued with good quality glue D-4 and dried on 8% (+-2) moisture.

**Colors**: Wooden parts are painted with UV lacquer, in colors on customer's request. All metal parts are electrostatic coated with powdered lacquer by RAL card, on customer's request. The brackets are galvanized - light.

# Karakteristike/Characteristics:

| Dimenzije/Dimensions [mm] | Dužina/Length   | Širina/Width        | Visina/Height | Debljina ploča/Thickness of Boards |
|---------------------------|-----------------|---------------------|---------------|------------------------------------|
| Sto/Table:                | 500/600/700/800 | 2000/2200           | 780           | 27                                 |
| Klupa/Bench:              | 250             | 1200/1600/2000/2200 | 480           | 27                                 |