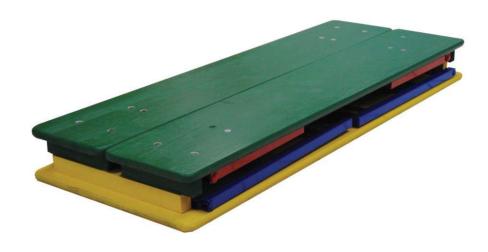

#### **Garden Set UNIS**

Foldable three-piece set, ideal solution for organizing picnics and fun outdoors, as well as indoors. Folding metal construction ensures easy transport and storage in small space.

Metal frame is made of hot rolled steel strip St 37.2, thickness of 2,0 and 2,5 mm.

Table- and bench boards made of spruce or fir, glued with good quality glue D-4 and dried on 8% (+-2) moisture.

**Colors**: Wooden parts are painted with UV lacquer, in colors on customer's request. All metal parts are electrostatic coated with powdered lacquer by RAL card, on customer's request. The brackets are galvanized - light.

# Karakteristike/Characteristics:

| Dimenzije/Dimensions [mm] | Dužina/Length   | Širina/Width        | Visina/Height | Debljina ploča/Thickness of Boards |
|---------------------------|-----------------|---------------------|---------------|------------------------------------|
| Sto/Table:                | 500/600/700/800 | 2000/2200           | 780           | 27                                 |
| Klupa/Bench:              | 250             | 1200/1600/2000/2200 | 480           | 27                                 |