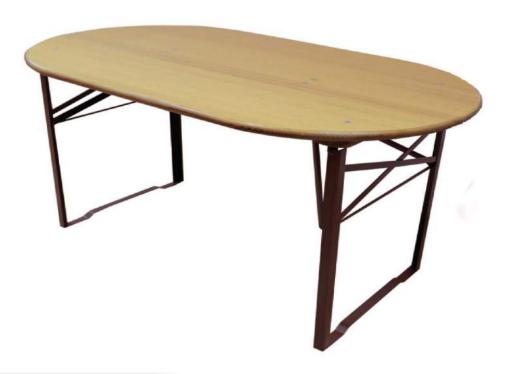

## **Oval table**

Oval table is very practical for all collective gatherings. It has a foldable metal construction made of hot rolled steel strip St 37.2, thickness of 2,0 and 2,5 mm or of steel pipes, according to customer's request. Wooden parts made of spruce or fir, glued with good quality glue D-4 and dried on 8% (+ -2) moisture.

#### **Detalji/Details**

**Colors**: Wood parts painted with UV lacquer, on customer's request. All metal parts are electrostatic coated with powdered lacquer by RAL card, on customer's request. The brackets are galvanized - light.

## **Karakteristike/Characteristics:**

| Dimenzije/Dimensions [mm] | Promjer/Diameter | Širina/Width | Visina/Height | Debljina ploča/Thickness of Boards |
|---------------------------|------------------|--------------|---------------|------------------------------------|
| Ovalni sto/Oval table     | 1400/1800        | 800          | 780           | 27                                 |