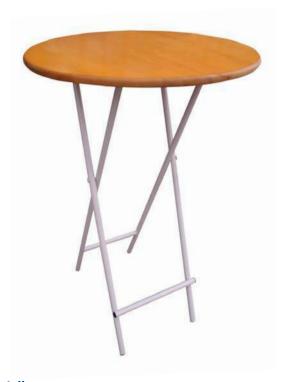

Cocktail table with round plate is designed for terraces, balconies, gardens, pubs etc. The table is designed in a combination of wood - metal with folding metal frame, which makes it mobile and easy to use. Very nice and easy to fit in all the places..

## **Detalji/Details**

**Colors**: Wooden part is painted with UV lacquer, in colors on customer's request. All metal parts are electrostatic coated with powdered lacquer by RAL card, on customer's request.

#### Karakteristike/Characteristics:

| Dimenzije/Dimensions [mm] | Promjer/Diameter | - | Visina/Height | Debljina ploča/Thickness of Boards |
|---------------------------|------------------|---|---------------|------------------------------------|
| Sto/Table:                | Ø 800            | - | 1180          | 27                                 |