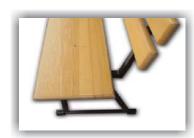

#### **Garden Set UNIS**

Foldable three-piece set, ideal solution for organizing picnics and fun outdoors, as well as indoors. Folding metal construction ensures easy transport and storage in small space.

Metal frame is made of hot rolled steel strip St 37.2, thickness of 2,0 and 2,5 mm.

Table- and bench boards made of spruce or fir, glued with good quality glue D-4 and dried on 8% (+-2) moisture.

**Colors**: Wooden parts are painted with UV lacquer, in colors on customer's request. All metal parts are electrostatic coated with powdered lacquer by RAL card, on customer's request. The brackets are galvanized - light.