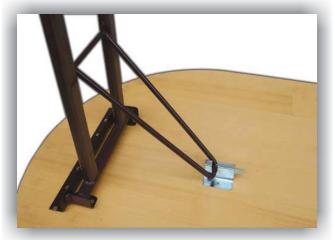

## **Oval table**

Oval table is very practical for all collective gatherings. It has a foldable metal construction made of hot rolled steel strip St 37.2, thickness of 2,0 and 2,5 mm or of steel pipes, according to customer's request. Wooden parts made of spruce or fir, glued with good quality glue D-4 and dried on 8% (+ -2) moisture.

#### **Detalji/Details**

**Colors**: Wood parts painted with UV lacquer, on customer's request. All metal parts are electrostatic coated with powdered lacquer by RAL card, on customer's request. The brackets are galvanized - light.