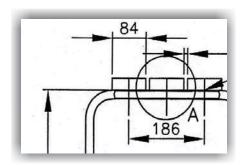

Metal frame is made of hot rolled steel strip St 37.2, thickness of 2,0 and 2,5 mm.

Table- and bench boards made of spruce or fir, glued with good quality glue D-4 and dried on 8% (+-2) moisture.

**Colors**: Wooden parts are painted with UV lacquer, in colors on customer's request. All metal parts are electrostatic coated with powdered lacquer by RAL card, on customer's request. The brackets are galvanized - light.

# Karakteristike/Characteristics:

| Dimenzije/Dimensions [mm] | Dužina/Length   | Širina/Width        | Visina/Height | Debljina ploča/Thickness of Boards |
|---------------------------|-----------------|---------------------|---------------|------------------------------------|
| Sto/Table:                | 500/600/700/800 | 2000/2200           | 780           | 27                                 |
| Klupa/Bench:              | 250             | 1200/1600/2000/2200 | 480           | 27                                 |