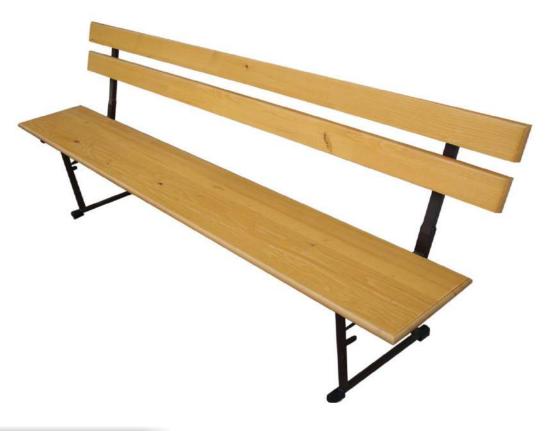

## **Bench with backrest**

Practical and very comfortable bench is made of high quality wood with a foldable metal frame. Easy to install on all surfaces.