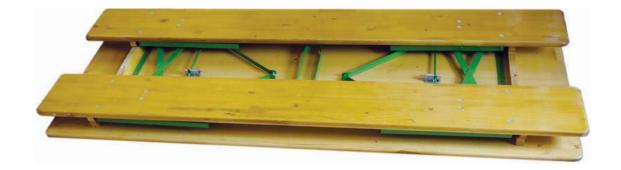

#### **Garden Set UNIS**

Foldable three-piece set, ideal solution for organizing picnics and fun outdoors, as well as indoors. Folding metal construction ensures easy transport and storage in small space.

Metal frame is made of hot rolled steel strip St 37.2, thickness of 2,0 and 2,5 mm.

Table- and bench boards made of spruce or fir, glued with good quality glue D-4 and dried on 8% (+-2) moisture.

**Colors**: Wooden parts are painted with UV lacquer, in colors on customer's request. All metal parts are electrostatic coated with powdered lacquer by RAL card, on customer's request. The brackets are galvanized - light.

# Karakteristike/Characteristics:

| Dimenzije/Dimensions [mm] | Dužina/Length   | Širina/Width        | Visina/Height | Debljina ploča/Thickness of Boards |
|---------------------------|-----------------|---------------------|---------------|------------------------------------|
| Sto/Table:                | 500/600/700/800 | 2000/2200           | 780           | 27                                 |
| Klupa/Bench:              | 250             | 1200/1600/2000/2200 | 480           | 27                                 |