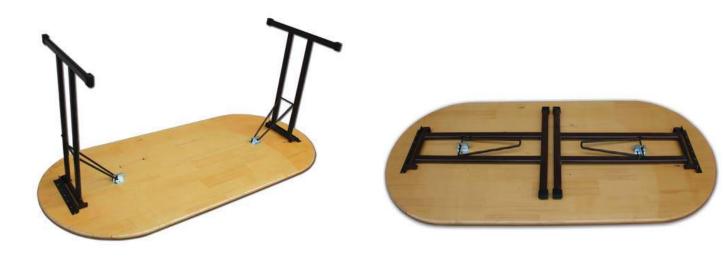

## **Oval table**

Oval table is very practical for all collective gatherings. It has a foldable metal construction made of hot rolled steel strip St 37.2, thickness of 2,0 and 2,5 mm or of steel pipes, according to customer's request. Wooden parts made of spruce or fir, glued with good quality glue D-4 and dried on 8% (+ -2) moisture.

#### **Detalji/Details**

**Colors**: Wood parts painted with UV lacquer, on customer's request. All metal parts are electrostatic coated with powdered lacquer by RAL card, on customer's request. The brackets are galvanized - light.