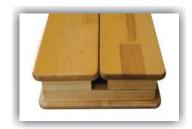

С

Perfect solution for collective gatherings. Round folding set consists of a round table and 3 curved benches that follow the shape of the table. Savings space during use and storage.

Metal frame of table is made of hot rolled or cold rolled eliptical steel pipes  $36 \times 18$  mm,  $30 \times 15$  mm and the metal construction of benches made of hot rolled steel strip St 37.2, thickness of 2.0 and 2.5 mm. Wooden parts made of spruce or fir, glued with good quality glue D-4 and dried on 8% (+ -2) moisture

#### **Detalji/Details**

**Colors**: Wooden parts are painted with UV lacquer, in colors on customer's request. All metal parts are electrostatic coated with powdered lacquer by RAL card, on customer's request. The brackets are galvanized - light.

# **Karakteristike/Characteristics:**

| Dimenzije/Dimensions [mm] | Promjer/Diameter | - | Visina/Height | Debljina ploča/Thickness of Boards |
|---------------------------|------------------|---|---------------|------------------------------------|
| Sto/Table:                | Ø 1100           | - | 780           | 27                                 |
| Klupa/Bench:              | -                | - | 480           | 27                                 |