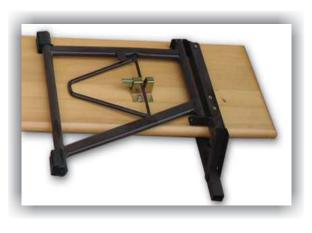

#### **Garden Set UNIS**

Foldable three-piece set, ideal solution for organizing picnics and fun outdoors, as well as indoors. Folding metal construction ensures easy transport and storage in small space.

Metal frame is made of hot rolled steel strip St 37.2, thickness of 2,0 and 2,5 mm.

Table- and bench boards made of spruce or fir, glued with good quality glue D-4 and dried on 8% (+-2) moisture.

**Colors**: Wooden parts are painted with UV lacquer, in colors on customer's request. All metal parts are electrostatic coated with powdered lacquer by RAL card, on customer's request. The brackets are galvanized - light.

# Karakteristike/Characteristics:

| Dimenzije/Dimensions [mm] | Dužina/Length   | Širina/Width        | Visina/Height | Debljina ploča/Thickness of Boards |
|---------------------------|-----------------|---------------------|---------------|------------------------------------|
| Sto/Table:                | 500/600/700/800 | 2000/2200           | 780           | 27                                 |
| Klupa/Bench:              | 250             | 1200/1600/2000/2200 | 480           | 27                                 |