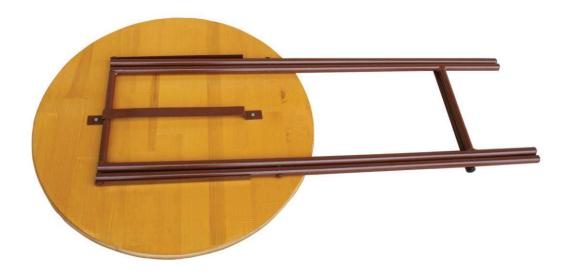

Cocktail table with round plate is designed for terraces, balconies, gardens, pubs etc. The table is designed in a combination of wood - metal with folding metal frame, which makes it mobile and easy to use. Very nice and easy to fit in all the places..

## **Detalji/Details**

**Colors**: Wooden part is painted with UV lacquer, in colors on customer's request. All metal parts are electrostatic coated with powdered lacquer by RAL card, on customer's request.