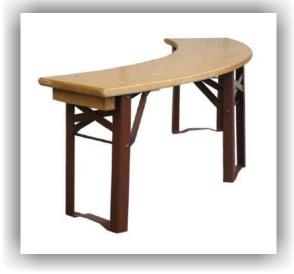

С

Perfect solution for collective gatherings. Round folding set consists of a round table and 3 curved benches that follow the shape of the table. Savings space during use and storage.

Metal frame of table is made of hot rolled or cold rolled eliptical steel pipes  $36 \times 18$  mm,  $30 \times 15$  mm and the metal construction of benches made of hot rolled steel strip St 37.2, thickness of 2.0 and 2.5 mm. Wooden parts made of spruce or fir, glued with good quality glue D-4 and dried on 8% (+ -2) moisture

# **Karakteristike/Characteristics:**

| Dimenzije/Dimensions [mm] | Promjer/Diameter | - | Visina/Height | Debljina ploča/Thickness of Boards |
|---------------------------|------------------|---|---------------|------------------------------------|
| Sto/Table:                | Ø 1100           | - | 780           | 27                                 |
| Klupa/Bench:              | -                | - | 480           | 27                                 |