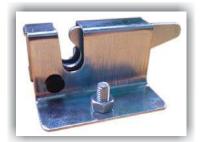

Metal frame is made of hot rolled steel strip St 37.2, thickness of 2,0 and 2,5 mm.

Table- and bench boards made of spruce or fir, glued with good quality glue D-4 and dried on 8% (+-2) moisture.

**Colors**: Wooden parts are painted with UV lacquer, in colors on customer's request. All metal parts are electrostatic coated with powdered lacquer by RAL card, on customer's request. The brackets are galvanized - light.