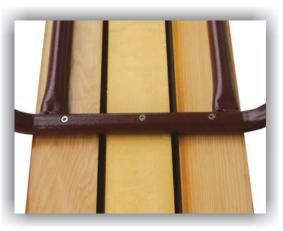

#### **Garden Set UNIS**

Foldable three-piece set, ideal solution for organizing picnics and fun outdoors, as well as indoors. Folding metal construction ensures easy transport and storage in small space.

Metal frame is made of hot rolled steel strip St 37.2, thickness of 2,0 and 2,5 mm.

Table- and bench boards made of spruce or fir, glued with good quality glue D-4 and dried on 8% (+-2) moisture.

**Colors**: Wooden parts are painted with UV lacquer, in colors on customer's request. All metal parts are electrostatic coated with powdered lacquer by RAL card, on customer's request. The brackets are galvanized - light.