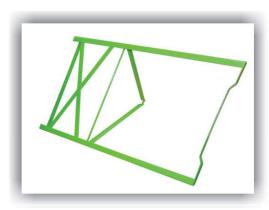

#### **Garden Set UNIS**

Foldable three-piece set, ideal solution for organizing picnics and fun outdoors, as well as indoors. Folding metal construction ensures easy transport and storage in small space.

Metal frame is made of hot rolled steel strip St 37.2, thickness of 2,0 and 2,5 mm.

Table- and bench boards made of spruce or fir, glued with good quality glue D-4 and dried on 8% (+-2) moisture.

**Colors**: Wooden parts are painted with UV lacquer, in colors on customer's request. All metal parts are electrostatic coated with powdered lacquer by RAL card, on customer's request. The brackets are galvanized - light.

# Karakteristike/Characteristics:

| Dimenzije/Dimensions [mm] | Dužina/Length   | Širina/Width        | Visina/Height | Debljina ploča/Thickness of Boards |
|---------------------------|-----------------|---------------------|---------------|------------------------------------|
| Sto/Table:                | 500/600/700/800 | 2000/2200           | 780           | 27                                 |
| Klupa/Bench:              | 250             | 1200/1600/2000/2200 | 480           | 27                                 |