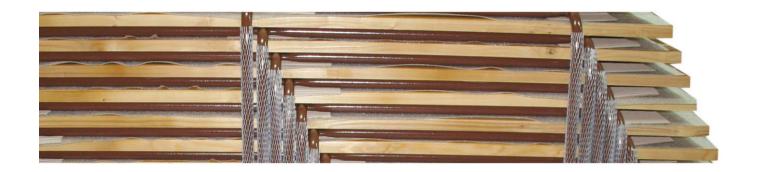

Packaging on the disposable palette, 100 pcs. Bench edges are protected by cardboard shields. Palette is being protected with stretch wrap, and tied with PVC tape.

Packaging on the disposable palette, 100 pcs. Edges are protected by cardboard shields. Palette is being protected with stretch wrap, and tied with PVC tape.

Packaging on the disposable palette, 15 pcs. Protection for the transport and handling is ensured. Palette is being protected with stretch wrap, and tied with PVC tape. Possibility of individual packaging in cardboard on customer's request.

Packing on the disposable palette, 15 pcs. Bench edges are protected by cardboard shields. Palette is being protected with stretch wrap, and tied with PVC tape. Possibility of individual packaging in cardboard on customer's request.

Packaging on the disposable palette, 17 sets. Protection for the transport and handling is ensured. Palette is being protected with stretch wrap, and tied with PVC tape. Possibility of individual packaging in cardboard on customer's request.

Possibility of choosing another dimensions according to customer's request.

Packaging on the disposable palette, 20 pcs. Edges are protected by cardboard shields. Protection for the transport and handling is ensured. Palette is being protected with stretch wrap, and tied with PVC tape. Possibility of individual packaging in cardboard on customer's request.

Packaging on the disposable palette, 200 pcs. Protection for the transport and handling is ensured. Palette is being protected with stretch wrap, and tied with PVC tape.

AG VEBO d.o.o., Tržaška c. 133 1000 Ljubljana