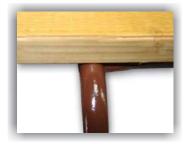

#### **Garden Set UNIS**

Foldable three-piece set, ideal solution for organizing picnics and fun outdoors, as well as indoors. Folding metal construction ensures easy transport and storage in small space.

Metal frame is made of hot rolled steel strip St 37.2, thickness of 2,0 and 2,5 mm.

Table- and bench boards made of spruce or fir, glued with good quality glue D-4 and dried on 8% (+-2) moisture.

**Colors**: Wooden parts are painted with UV lacquer, in colors on customer's request. All metal parts are electrostatic coated with powdered lacquer by RAL card, on customer's request. The brackets are galvanized - light.