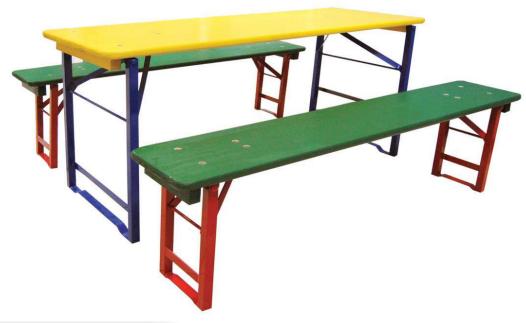

#### Kids garden set

Folding children's sets are intended for outdoor and indoor use. Designed for use at home, for a variety of animation in kindergartens, schools with a large number of children, picnics, festivals as well as hanging out with family and friends in the garden. Folding metal frame allows easy transport and quick installation, saves space during storage. Furniture is stable, strengthened mountings, rounded edges and secured the safety of children.

Metal construction is made of hot rolled steel strip St 37.2, thickness of 2,0 and 2,5 mm. Table- and bench boards made of spruce or fir, glued with good quality glue D-4 and dried on 8% (+-2) moisture.

Option with sharp edges.

**Colors**: Wood parts painted with ecological laquers on water basis, in colors according to customer's request or with UV lacquer. All metal parts are electrosthatic coated with powder laquer by RAL card on customer's request. The brackets are galvanized - light.