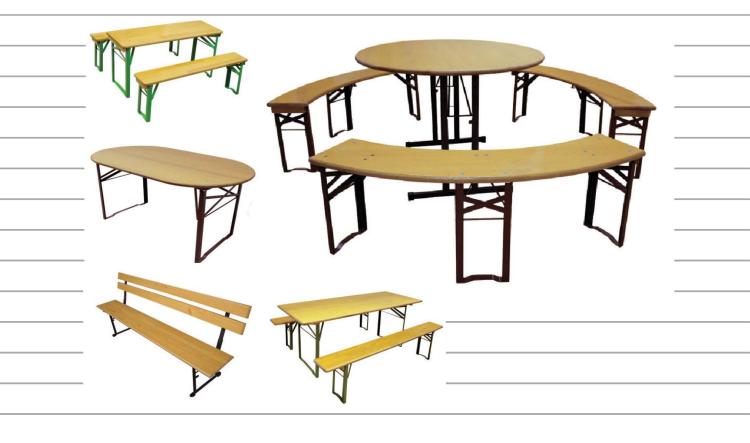

#### **Garden Set UNIS**

Foldable three-piece set, ideal solution for organizing picnics and fun outdoors, as well as indoors. Folding metal construction ensures easy transport and storage in small space.

С

Perfect solution for collective gatherings. Round folding set consists of a round table and 3 curved benches that follow the shape of the table. Savings space during use and storage.

Metal frame of table is made of hot rolled or cold rolled eliptical steel pipes  $36 \times 18$  mm,  $30 \times 15$  mm and the metal construction of benches made of hot rolled steel strip St 37.2, thickness of 2.0 and 2.5 mm. Wooden parts made of spruce or fir, glued with good quality glue D-4 and dried on 8% (+ -2) moisture

## **Oval table**

Oval table is very practical for all collective gatherings. It has a foldable metal construction made of hot rolled steel strip St 37.2, thickness of 2,0 and 2,5 mm or of steel pipes, according to customer's request. Wooden parts made of spruce or fir, glued with good quality glue D-4 and dried on 8% (+ -2) moisture.

## **Bench with backrest**

Practical and very comfortable bench is made of high quality wood with a foldable metal frame. Easy to install on all surfaces.