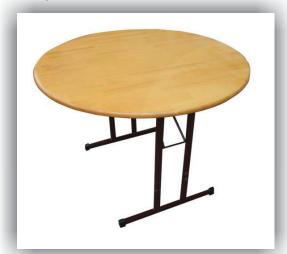

С

Perfect solution for collective gatherings. Round folding set consists of a round table and 3 curved benches that follow the shape of the table. Savings space during use and storage.

Metal frame of table is made of hot rolled or cold rolled eliptical steel pipes  $36 \times 18$  mm,  $30 \times 15$  mm and the metal construction of benches made of hot rolled steel strip St 37.2, thickness of 2.0 and 2.5 mm. Wooden parts made of spruce or fir, glued with good quality glue D-4 and dried on 8% (+ -2) moisture

# **Karakteristike/Characteristics:**

| Dimenzije/Dimensions [mm] | Promjer/Diameter | - | Visina/Height | Debljina ploča/Thickness of Boards |
|---------------------------|------------------|---|---------------|------------------------------------|
| Sto/Table:                | Ø 1100           | - | 780           | 27                                 |
| Klupa/Bench:              | -                | - | 480           | 27                                 |