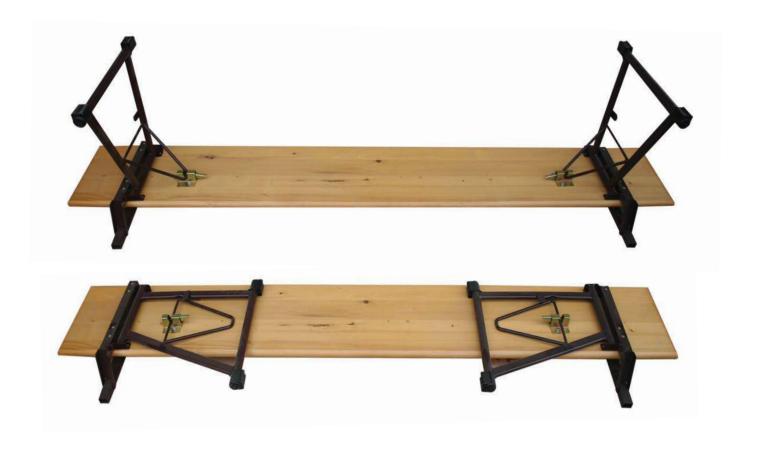

## **Bench with backrest**

Practical and very comfortable bench is made of high quality wood with a foldable metal frame. Easy to install on all surfaces.

# **Detalji/Details**

**Colors**: Wooden parts are painted with UV lacquer, in colors on customer's request. All metal parts are electrostatic coated with powdered lacquer by RAL card, on customer's request.