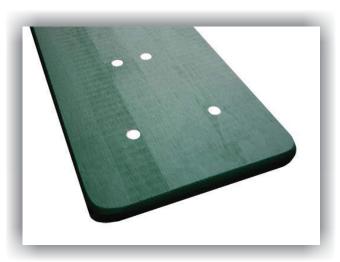

#### **Garden Set UNIS**

Foldable three-piece set, ideal solution for organizing picnics and fun outdoors, as well as indoors. Folding metal construction ensures easy transport and storage in small space.

Metal frame is made of hot rolled steel strip St 37.2, thickness of 2,0 and 2,5 mm.

Table- and bench boards made of spruce or fir, glued with good quality glue D-4 and dried on 8% (+-2) moisture.

**Colors**: Wooden parts are painted with UV lacquer, in colors on customer's request. All metal parts are electrostatic coated with powdered lacquer by RAL card, on customer's request. The brackets are galvanized - light.

# Karakteristike/Characteristics:

| Dimenzije/Dimensions [mm] | Dužina/Length   | Širina/Width        | Visina/Height | Debljina ploča/Thickness of Boards |
|---------------------------|-----------------|---------------------|---------------|------------------------------------|
| Sto/Table:                | 500/600/700/800 | 2000/2200           | 780           | 27                                 |
| Klupa/Bench:              | 250             | 1200/1600/2000/2200 | 480           | 27                                 |