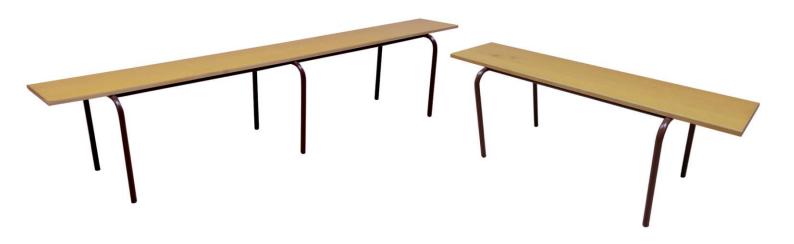

#### **Garden Set UNIS**

Foldable three-piece set, ideal solution for organizing picnics and fun outdoors, as well as indoors. Folding metal construction ensures easy transport and storage in small space.

Metal frame is made of hot rolled steel strip St 37.2, thickness of 2,0 and 2,5 mm.

Table- and bench boards made of spruce or fir, glued with good quality glue D-4 and dried on 8% (+-2) moisture.

**Colors**: Wooden parts are painted with UV lacquer, in colors on customer's request. All metal parts are electrostatic coated with powdered lacquer by RAL card, on customer's request. The brackets are galvanized - light.

# Karakteristike/Characteristics:

| Dimenzije/Dimensions [mm] | Dužina/Length   | Širina/Width        | Visina/Height | Debljina ploča/Thickness of Boards |
|---------------------------|-----------------|---------------------|---------------|------------------------------------|
| Sto/Table:                | 500/600/700/800 | 2000/2200           | 780           | 27                                 |
| Klupa/Bench:              | 250             | 1200/1600/2000/2200 | 480           | 27                                 |