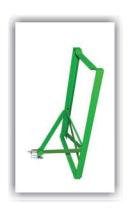

#### **Garden Set UNIS**

Foldable three-piece set, ideal solution for organizing picnics and fun outdoors, as well as indoors. Folding metal construction ensures easy transport and storage in small space.

Metal frame is made of hot rolled steel strip St 37.2, thickness of 2,0 and 2,5 mm.

Table- and bench boards made of spruce or fir, glued with good quality glue D-4 and dried on 8% (+-2) moisture.

**Colors**: Wooden parts are painted with UV lacquer, in colors on customer's request. All metal parts are electrostatic coated with powdered lacquer by RAL card, on customer's request. The brackets are galvanized - light.

# Karakteristike/Characteristics:

| Dimenzije/Dimensions [mm] | Dužina/Length   | Širina/Width        | Visina/Height | Debljina ploča/Thickness of Boards |
|---------------------------|-----------------|---------------------|---------------|------------------------------------|
| Sto/Table:                | 500/600/700/800 | 2000/2200           | 780           | 27                                 |
| Klupa/Bench:              | 250             | 1200/1600/2000/2200 | 480           | 27                                 |