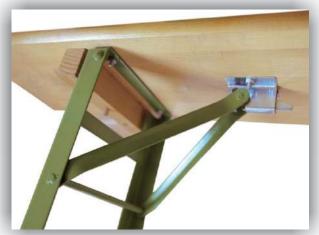

Metal frame is made of hot rolled steel strip St 37.2, thickness of 2,0 and 2,5 mm.

Table- and bench boards made of spruce or fir, glued with good quality glue D-4 and dried on 8% (+-2) moisture.

**Colors**: Wooden parts are painted with UV lacquer, in colors on customer's request. All metal parts are electrostatic coated with powdered lacquer by RAL card, on customer's request. The brackets are galvanized - light.

## **Oval table**

Oval table is very practical for all collective gatherings. It has a foldable metal construction made of hot rolled steel strip St 37.2, thickness of 2,0 and 2,5 mm or of steel pipes, according to customer's request. Wooden parts made of spruce or fir, glued with good quality glue D-4 and dried on 8% (+ -2) moisture.