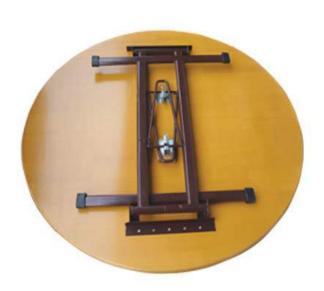

С

Perfect solution for collective gatherings. Round folding set consists of a round table and 3 curved benches that follow the shape of the table. Savings space during use and storage.

Metal frame of table is made of hot rolled or cold rolled eliptical steel pipes  $36 \times 18$  mm,  $30 \times 15$  mm and the metal construction of benches made of hot rolled steel strip St 37.2, thickness of 2.0 and 2.5 mm. Wooden parts made of spruce or fir, glued with good quality glue D-4 and dried on 8% (+ -2) moisture

#### **Detalji/Details**

**Colors**: Wooden parts are painted with UV lacquer, in colors on customer's request. All metal parts are electrostatic coated with powdered lacquer by RAL card, on customer's request. The brackets are galvanized - light.

# **Karakteristike/Characteristics:**

| Dimenzije/Dimensions [mm] | Promjer/Diameter | - | Visina/Height | Debljina ploča/Thickness of Boards |
|---------------------------|------------------|---|---------------|------------------------------------|
| Sto/Table:                | Ø 1100           | - | 780           | 27                                 |
| Klupa/Bench:              | -                | - | 480           | 27                                 |