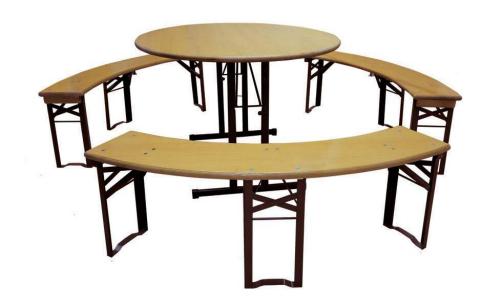

С

Perfect solution for collective gatherings. Round folding set consists of a round table and 3 curved benches that follow the shape of the table. Savings space during use and storage.

Metal frame of table is made of hot rolled or cold rolled eliptical steel pipes  $36 \times 18$  mm,  $30 \times 15$  mm and the metal construction of benches made of hot rolled steel strip St 37.2, thickness of 2.0 and 2.5 mm. Wooden parts made of spruce or fir, glued with good quality glue D-4 and dried on 8% (+ -2) moisture

#### **Detalji/Details**

**Colors**: Wooden parts are painted with UV lacquer, in colors on customer's request. All metal parts are electrostatic coated with powdered lacquer by RAL card, on customer's request. The brackets are galvanized - light.

# **Karakteristike/Characteristics:**

| Dimenzije/Dimensions [mm] | Promjer/Diameter | - | Visina/Height | Debljina ploča/Thickness of Boards |
|---------------------------|------------------|---|---------------|------------------------------------|
| Sto/Table:                | Ø 1100           | - | 780           | 27                                 |
| Klupa/Bench:              | -                | - | 480           | 27                                 |