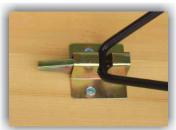

#### **Garden Set UNIS**

Foldable three-piece set, ideal solution for organizing picnics and fun outdoors, as well as indoors. Folding metal construction ensures easy transport and storage in small space.

Metal frame is made of hot rolled steel strip St 37.2, thickness of 2,0 and 2,5 mm.

Table- and bench boards made of spruce or fir, glued with good quality glue D-4 and dried on 8% (+-2) moisture.

**Colors**: Wooden parts are painted with UV lacquer, in colors on customer's request. All metal parts are electrostatic coated with powdered lacquer by RAL card, on customer's request. The brackets are galvanized - light.

# Karakteristike/Characteristics:

| Dimenzije/Dimensions [mm] | Dužina/Length   | Širina/Width        | Visina/Height | Debljina ploča/Thickness of Boards |
|---------------------------|-----------------|---------------------|---------------|------------------------------------|
| Sto/Table:                | 500/600/700/800 | 2000/2200           | 780           | 27                                 |
| Klupa/Bench:              | 250             | 1200/1600/2000/2200 | 480           | 27                                 |