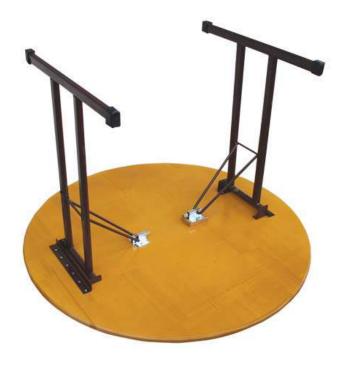

С

Perfect solution for collective gatherings. Round folding set consists of a round table and 3 curved benches that follow the shape of the table. Savings space during use and storage.

Metal frame of table is made of hot rolled or cold rolled eliptical steel pipes  $36 \times 18$  mm,  $30 \times 15$  mm and the metal construction of benches made of hot rolled steel strip St 37.2, thickness of 2.0 and 2.5 mm. Wooden parts made of spruce or fir, glued with good quality glue D-4 and dried on 8% (+ -2) moisture

#### **Detalji/Details**

**Colors**: Wooden parts are painted with UV lacquer, in colors on customer's request. All metal parts are electrostatic coated with powdered lacquer by RAL card, on customer's request. The brackets are galvanized - light.

# **Karakteristike/Characteristics:**

| Dimenzije/Dimensions [mm] | Promjer/Diameter | - | Visina/Height | Debljina ploča/Thickness of Boards |
|---------------------------|------------------|---|---------------|------------------------------------|
| Sto/Table:                | Ø 1100           | - | 780           | 27                                 |
| Klupa/Bench:              | -                | - | 480           | 27                                 |