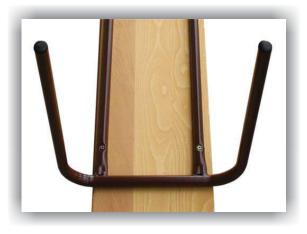

#### **Garden Set UNIS**

Foldable three-piece set, ideal solution for organizing picnics and fun outdoors, as well as indoors. Folding metal construction ensures easy transport and storage in small space.

Metal frame is made of hot rolled steel strip St 37.2, thickness of 2,0 and 2,5 mm.

Table- and bench boards made of spruce or fir, glued with good quality glue D-4 and dried on 8% (+-2) moisture.

**Colors**: Wooden parts are painted with UV lacquer, in colors on customer's request. All metal parts are electrostatic coated with powdered lacquer by RAL card, on customer's request. The brackets are galvanized - light.