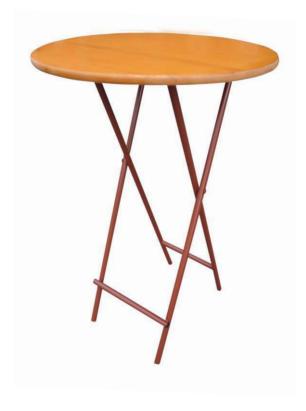

Cocktail table with round plate is designed for terraces, balconies, gardens, pubs etc. The table is designed in a combination of wood - metal with folding metal frame, which makes it mobile and easy to use. Very nice and easy to fit in all the places..

## **Detalji/Details**

**Colors**: Wooden part is painted with UV lacquer, in colors on customer's request. All metal parts are electrostatic coated with powdered lacquer by RAL card, on customer's request.

#### Karakteristike/Characteristics:

| Dimenzije/Dimensions [mm] | Promjer/Diameter | - | Visina/Height | Debljina ploča/Thickness of Boards |
|---------------------------|------------------|---|---------------|------------------------------------|
| Sto/Table:                | Ø 800            | - | 1180          | 27                                 |