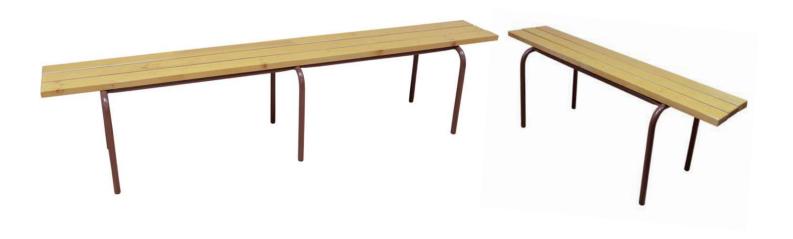

#### **Bench NEW BMAE**

Bench with three wooden laths, rounded edges, mounted on a metal construction made of pipes  $\emptyset$  25 x 1,8.

Very stable and practical benches with metal frame of pipe, in 2 models. Intended for changing rooms, collective gatherings, canteens etc. These benches are suitable for places that require aesthetic appearance and quality in one product.

#### **Detalji/Details**

**Colors**: Wooden parts are painted with UV lacquer, in colors on customer's request. All metal parts are electrostatic coated with powdered lacquer by RAL card, on customer's request.

# **Karakteristike/Characteristics:**

| Dimenzije/Dimensions [mm] | Dužina/Length  | Širina/Width | Visina/Height | Debljina ploča/Thickness of Boards |
|---------------------------|----------------|--------------|---------------|------------------------------------|
| Bench NEW BMAE            | 1200/1600/2000 | 400          | 450           | 27                                 |