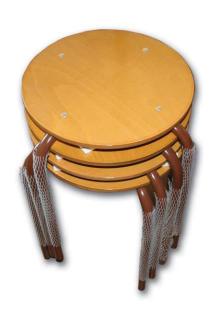

Economical and very sturdy tabouret has a seat made of beech plywood. Possibility to use in different purposes.

Metal frame is made of pipes  $\emptyset$  21,3 x 1,5 mm of hot rolled steel strip St 37.2.

Packaging on the disposable palette, 200 pcs. Protection for the transport and handling is ensured. Palette is being protected with stretch wrap, and tied with PVC tape.

AG VEBO d.o.o., Tržaška c. 133 1000 Ljubljana