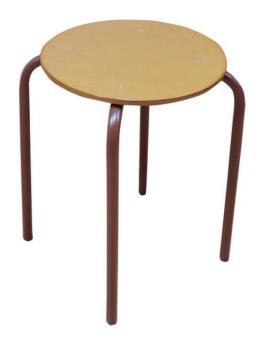

Economical and very sturdy tabouret has a seat made of beech plywood. Possibility to use in different purposes.

Metal frame is made of pipes  $\emptyset$  21,3 x 1,5 mm of hot rolled steel strip St 37.2.

**Colors**: Wooden parts are painted with UV lacquer, on customer's request. Metal parts are electrostatic coated with powdered lacquer by RAL card, on customer's request. Standard color of legs is brown RAL 8007, PE.

#### **Karakteristike/Characteristics:**

| Dimenzije/Dimensions [mm] | Promjer/Diameter | - | Visina/Height | Debljina ploča/Thickness of Boards |
|---------------------------|------------------|---|---------------|------------------------------------|
| Tabure/Tabouret:          | Ø 350 mm         |   | 470           | 10                                 |