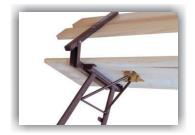

#### **Garden Set UNIS**

Foldable three-piece set, ideal solution for organizing picnics and fun outdoors, as well as indoors. Folding metal construction ensures easy transport and storage in small space.

Metal frame is made of hot rolled steel strip St 37.2, thickness of 2,0 and 2,5 mm.

Table- and bench boards made of spruce or fir, glued with good quality glue D-4 and dried on 8% (+-2) moisture.

**Colors**: Wooden parts are painted with UV lacquer, in colors on customer's request. All metal parts are electrostatic coated with powdered lacquer by RAL card, on customer's request. The brackets are galvanized - light.

# Karakteristike/Characteristics:

| Dimenzije/Dimensions [mm] | Dužina/Length   | Širina/Width        | Visina/Height | Debljina ploča/Thickness of Boards |
|---------------------------|-----------------|---------------------|---------------|------------------------------------|
| Sto/Table:                | 500/600/700/800 | 2000/2200           | 780           | 27                                 |
| Klupa/Bench:              | 250             | 1200/1600/2000/2200 | 480           | 27                                 |