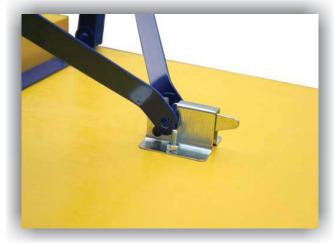

Metal frame is made of hot rolled steel strip St 37.2, thickness of 2,0 and 2,5 mm.

Table- and bench boards made of spruce or fir, glued with good quality glue D-4 and dried on 8% (+-2) moisture.

**Colors**: Wooden parts are painted with UV lacquer, in colors on customer's request. All metal parts are electrostatic coated with powdered lacquer by RAL card, on customer's request. The brackets are galvanized - light.

#### **Detalji/Details**

**Colors**: Wooden parts are painted with UV lacquer, in colors on customer's request. All metal parts are electrostatic coated with powdered lacquer by RAL card, on customer's request. The brackets are galvanized - light.